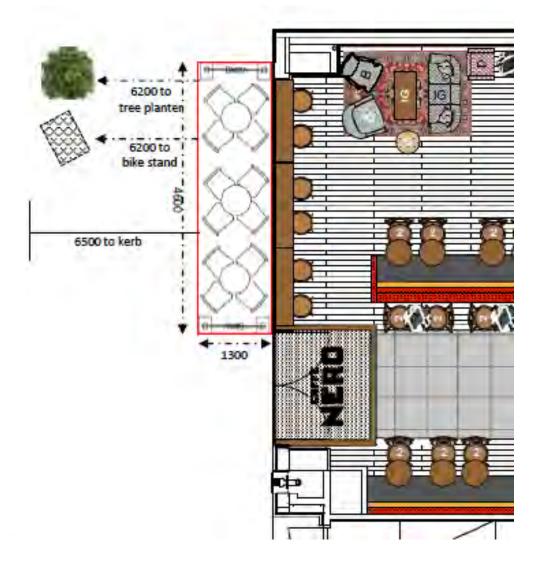

|  | Caffe Nero                 | 1:75@A3 JB                                                                                                                                                                                                                         | 17/01/2020 |
|--|----------------------------|------------------------------------------------------------------------------------------------------------------------------------------------------------------------------------------------------------------------------------|------------|
|  | Farringdon Street          | CN918 - 100                                                                                                                                                                                                                        | (Teybola)  |
|  | Existing & Proposed Layout | This chawing is the copyright of Bedricck Design<br>Consultants Ltd. This drawing connect be copied,<br>reproduced, relatived or disclosed to any<br>unsufficient person without orloy pertrawion in<br>writing from the designer. |            |