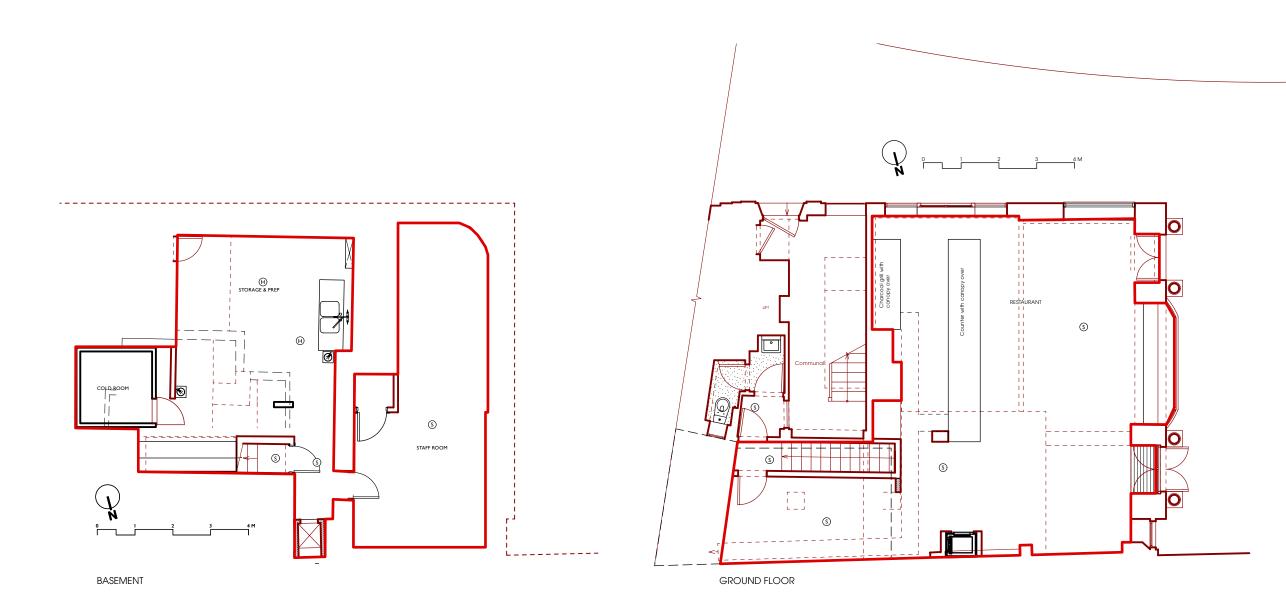

## AREA OUTLINED IN RED IS THE LICENCED AREA

(S) INDICATES A SMOKE ALARM

 $\ensuremath{\boldsymbol{\Theta}}$  Indicates a heat alarm

| Do not scale this drawing. All dimensions are in millimetres.                                                                                                                               | HTC Architects London<br>Unit 9, Shoreditch Town Hall,                                    | Drawing name:<br>Basement & Ground Floor |                               |                                  |
|---------------------------------------------------------------------------------------------------------------------------------------------------------------------------------------------|-------------------------------------------------------------------------------------------|------------------------------------------|-------------------------------|----------------------------------|
| Contractors are to check all dimensions prior to commencement<br>on site and notify the architect of any errors, omissions, or<br>discrepancies.                                            | 380 Old St, London EC1V 9LT<br>Tel: 020 7739 0399<br>Email: mail@godsmarkarchitecture.com | Date:<br>Aug 2024<br>Scale:              | Job no:<br>890EC<br>Revision: | Drawing no:<br>PA24<br>Drawn by: |
| HTC Architects (London) Ltd. retain copyright of this drawing. it<br>may not be copied, altered or reproduced In any way without their<br>written authority. © HTC Architects (London) Ltd. | Project name:<br>Sky Beruit, 43-45 Eastcheap                                              | htcarchitects                            |                               |                                  |