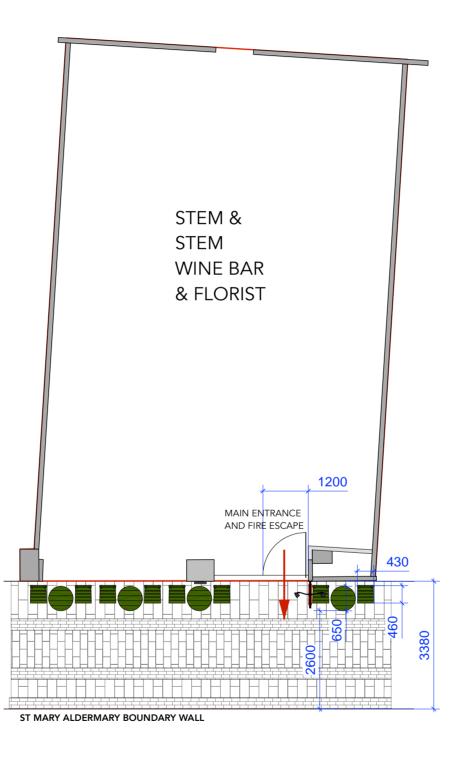

SCALE BAR 1:50

1 PROPOSED PAVEMENT LICENCE PLAN 1:50 @A1, 1:100@A3 ALL DRAWINGS TO BE READ IN CONJUNCTION WITH THE PRELIMINARIES AND SCHEDULE OF WORKS

DESIGN INTENT DRAWING. DO NOT SCALE. ALL DIMENSIONS TO BE CHECKED ON SITE. THIS DRAWING IS THE SOLE COPYRIGHT OF SARA HESKIN AND IS NOT TO BE REPRODUCED WITHOUT PERMISSION.

FURNITURE TO BE PLACED ON HIGHWAY FROM 10AM TO 11PM, MONDAY TO SATURDAY

| REVISIONS:                                                          |              |                |                            |
|---------------------------------------------------------------------|--------------|----------------|----------------------------|
| CODE: DATE:                                                         | DESCRIP      | TION:          |                            |
| PROJECT NO: CLIENT/PROJECT:<br>1046 Stem&Stem                       |              |                |                            |
| STTE ADDRESS:<br>12 Bow Lane<br>London<br>EC4M 9AL                  |              |                |                            |
| DATE:<br>09/04/2024                                                 | DRAWN:<br>CF | CHECKED:<br>SH | SCALE:<br>1:50@A1/1:100@A3 |
| PAVEMENT LICENCE PLAN                                               |              |                |                            |
| status:<br>FOR PLANNING                                             |              |                |                            |
| DWG. NO: REV:<br>1046_110                                           |              |                |                            |
| RAEN                                                                |              |                |                            |
| c o l l e c t i v e<br>e: sara@ravencollective.co.uk t:07732 692348 |              |                |                            |