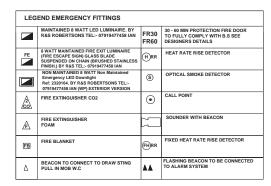

AUTOMATIC DETECTION SYSTEM L1+M AND SOUNDERS THROUGHOUT CONTRACTOR TO ENSURE APPLIED TO ALL VOIDS AND INTERNALS OF BULK HEADS

REDLINE OUTLINE INDICATES AREAS OF LICENSED ACTIVITIES

Emergency Lighting: emergency lighting is in compliance with BS5266 Part 1, Category M2 and will provide maintained emergency lighting for 3 hours duration.

Fire alarm to be installed as an L1 system by proposed contractor

Fire Alarm: the proposed fire alarm will be in accordance with BS5839 Part 1 and BS9899 and installations will be LPC approved and undertaken by an LPC approved installer to LPS 1014.