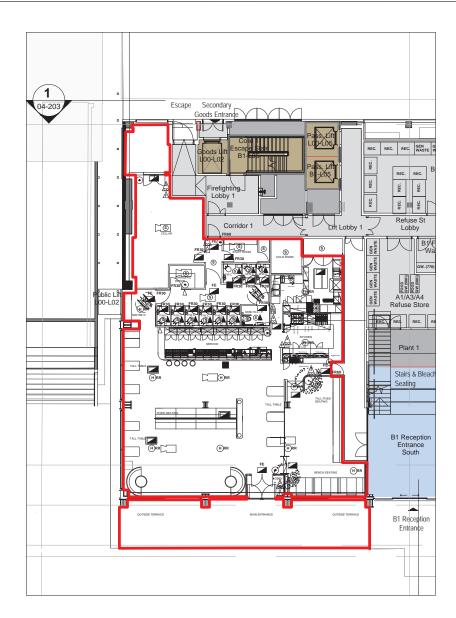

Martin Marti Martin Martin Martin Martin Martin Martin Martin Martin Mart

PLEASE NOTE -

FIRE PANEL LOCATION INDICATED REAR OF UNIT T.B.C

FLASHING BEACON LOCATED TO REAR ENTRIES AND LINKED TO TENANT FIP

LANDLORD AND TENANT INTERFACES TO BE APPLIED TO SOUND SYSTEMS FOR ISOLATION

AUTOMATIC DETECTION SYSTEM L1+M AND SOUNDERS THROUGHOUT CONTRACTOR TO ENSURE APPLIED TO ALL VOIDS AND INTERNALS OF BULK HEADS

REDLINE OUTLINE INDICATES AREAS OF LICENSED ACTIVITIES

Emergency Lighting: emergency lighting is in compliance with BS5266 Part 1, Category M2 and will provide maintained emergency lighting for 3 hours duration.

## **GROUND FLOOR PLAN VIEW SCALE 1:100**

| clie | nt                                                                      |                                      |          |       | _ |
|------|-------------------------------------------------------------------------|--------------------------------------|----------|-------|---|
|      | URBAN PL                                                                | BS AND                               | BARS     |       |   |
|      |                                                                         |                                      |          |       |   |
| tit  | awing<br>le<br>.ICENSING                                                | LAYOUT                               |          |       |   |
| tit  | le<br>ICENSING                                                          | LAYOUT                               |          |       |   |
| scal | le<br>ICENSING                                                          |                                      | irawn by |       |   |
| scal | le<br>LICENSING                                                         | 3                                    |          |       |   |
| scal | le @ A1<br>e @ A1<br>e DEC 202<br>g. no.<br>UB/MIL/9                    | 3                                    | irawn by |       |   |
| scal | le @ A1<br>e @ A1<br>e DEC 202<br>g. no.<br>UB/MIL/9<br>ONE (0<br>WWW.C | 3 (<br>42/02<br>17766883<br>DULECTIV | irawn by | CO.UP |   |