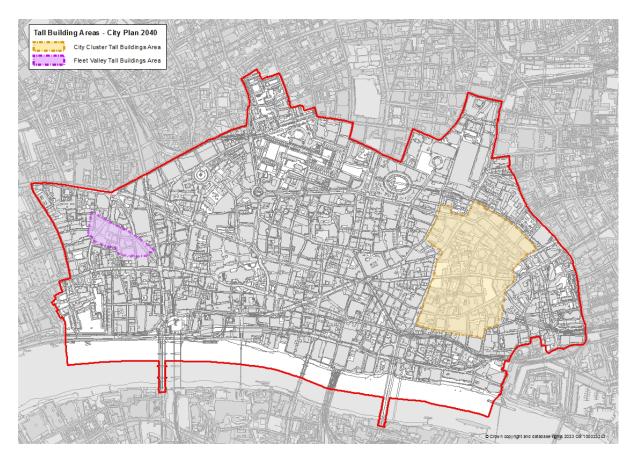

In these places the map below should have been incorporated, with respect to the City Cluster Tall Buildings area, instead of the maps as published.

The map below shows the proposed Tall Building areas as set out in p.197 of the City Plan 2040 (fig. 14). This shows the correct boundary for the City Cluster Tall Buildings.