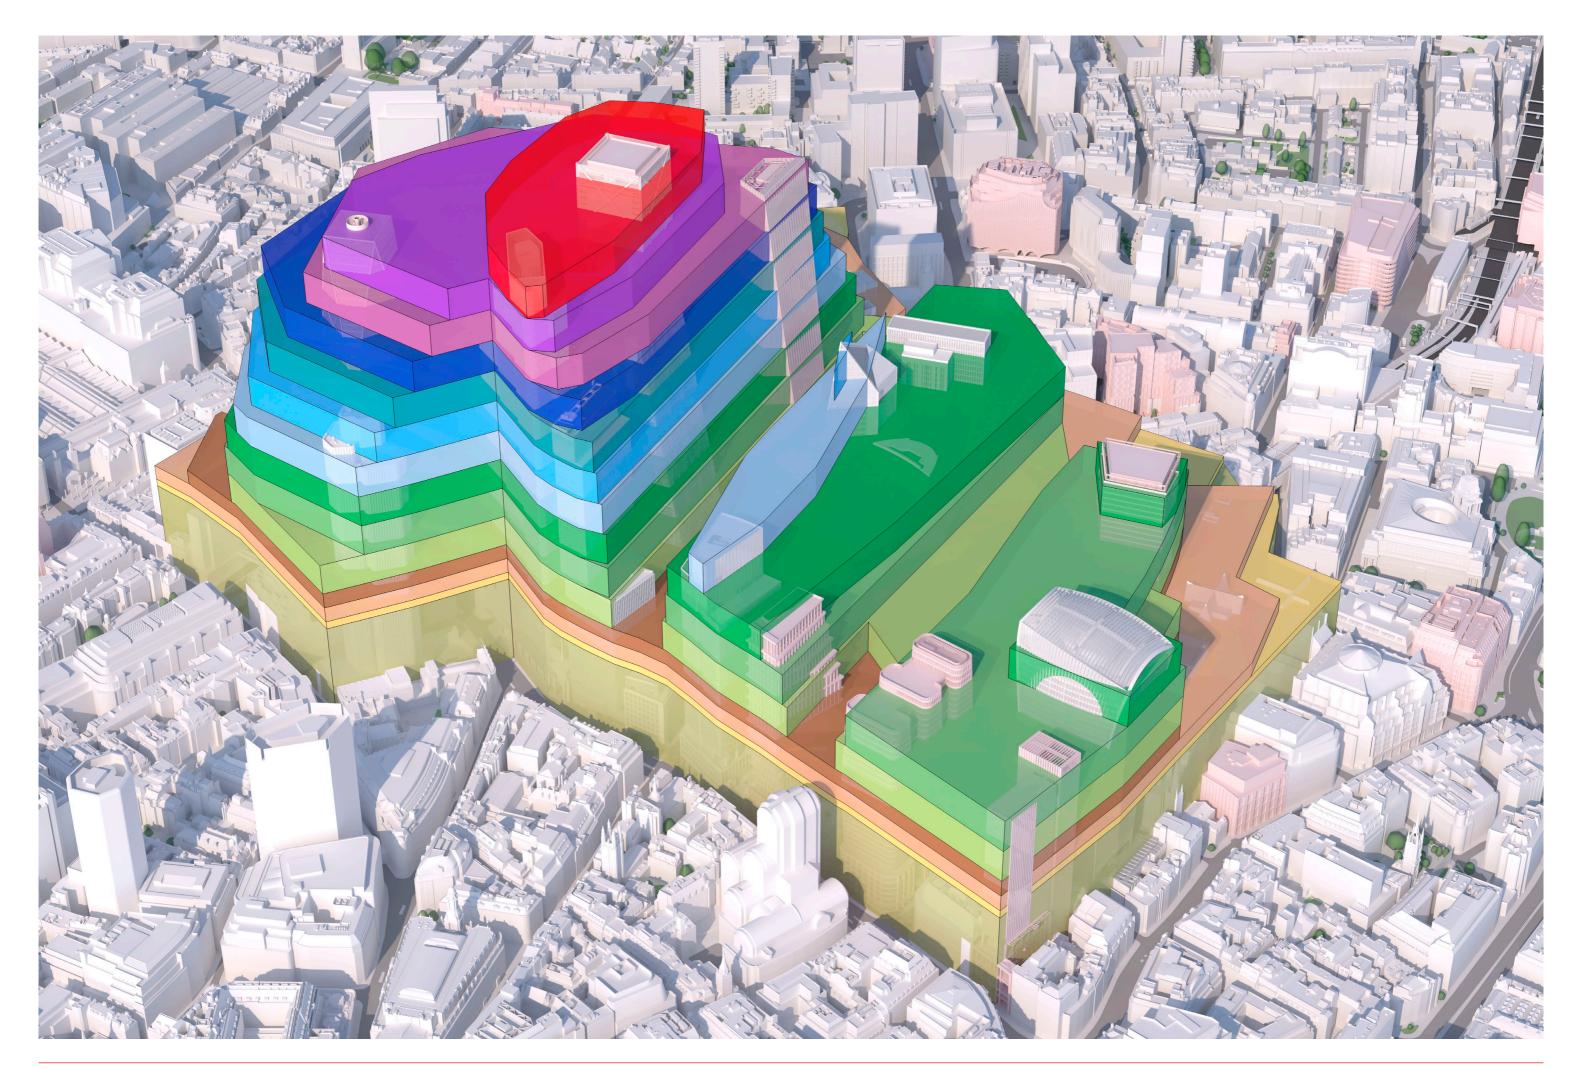

## Contents

7350\_8041 version 240517 | Aerial of tall buildings area - Existing

7350\_8042 version 240517 | Aerial of tall buildings area - Existing - City of London Envelope

7350\_8043 version 240517 | Aerial of tall buildings area - Existing - City of London Contours