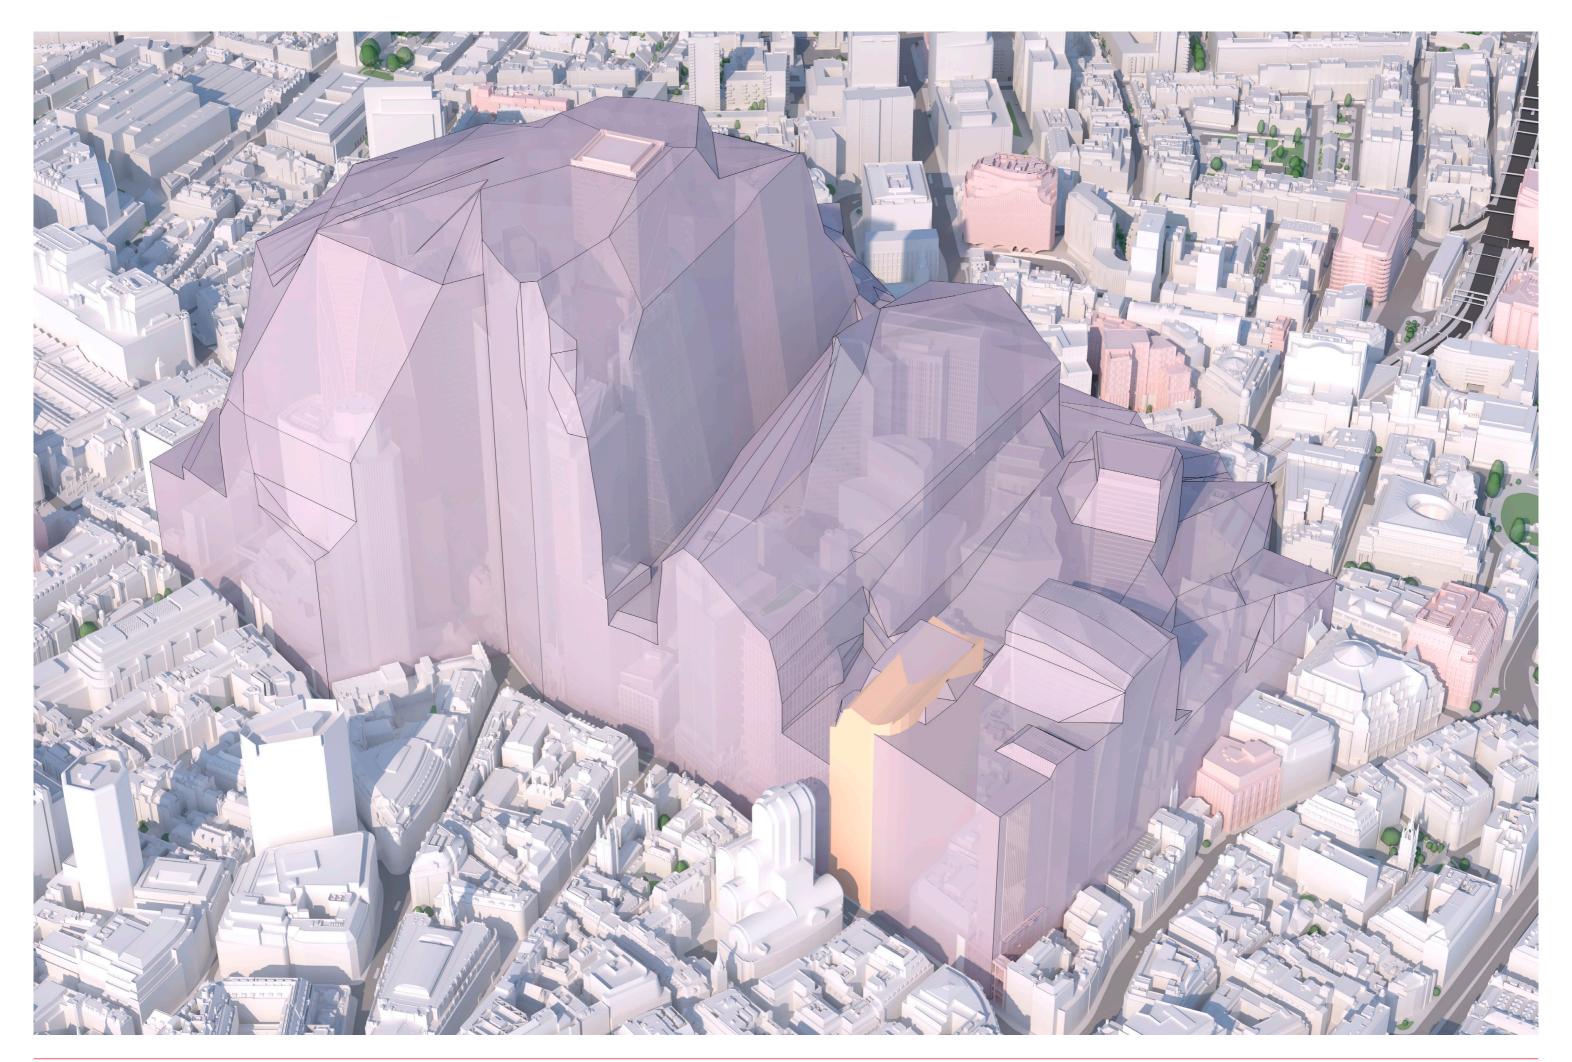

## Contents

7350\_8041 version 240517 | Aerial of tall buildings area - Existing

7350\_8042 version 240517 | Aerial of tall buildings area - Existing - City of London Envelope

7350\_8043 version 240517 | Aerial of tall buildings area - Existing - City of London Contours