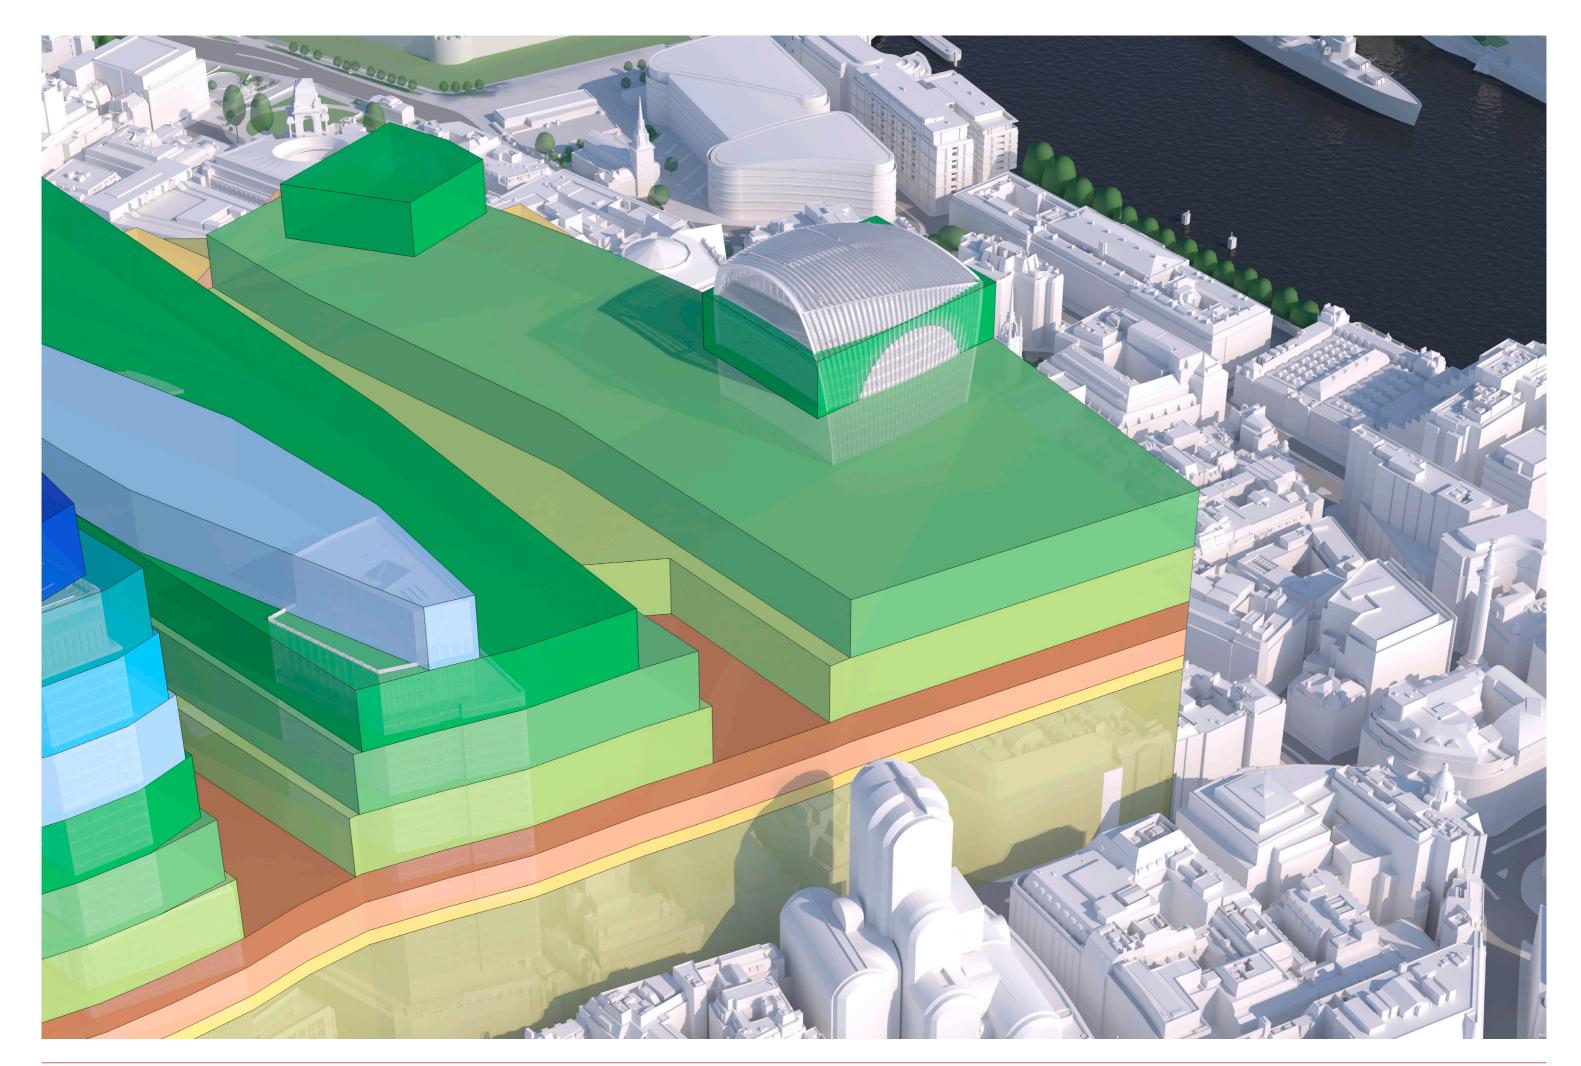

7350\_8054 version 240517 | Aerial of 70 Gracechurch Street Site - Cumulative

7350\_8055 version 240517 | Aerial of 70 Gracechurch Street Site - Cumulative - City of London Envelope

7350\_8056 version 240517 | Aerial of 70 Gracechurch Street Site - Cumulative - City of London Contours

7350\_8056 version 240517 | Aerial of 70 Gracechurch Street Site - Indicative Massing

 $7350\_8056\ version\ 240517\ I\ Aerial\ of\ 70\ Grace church\ Street\ Site\ -\ Indicative\ Massing\ -\ City\ of\ London\ Envelope$ 