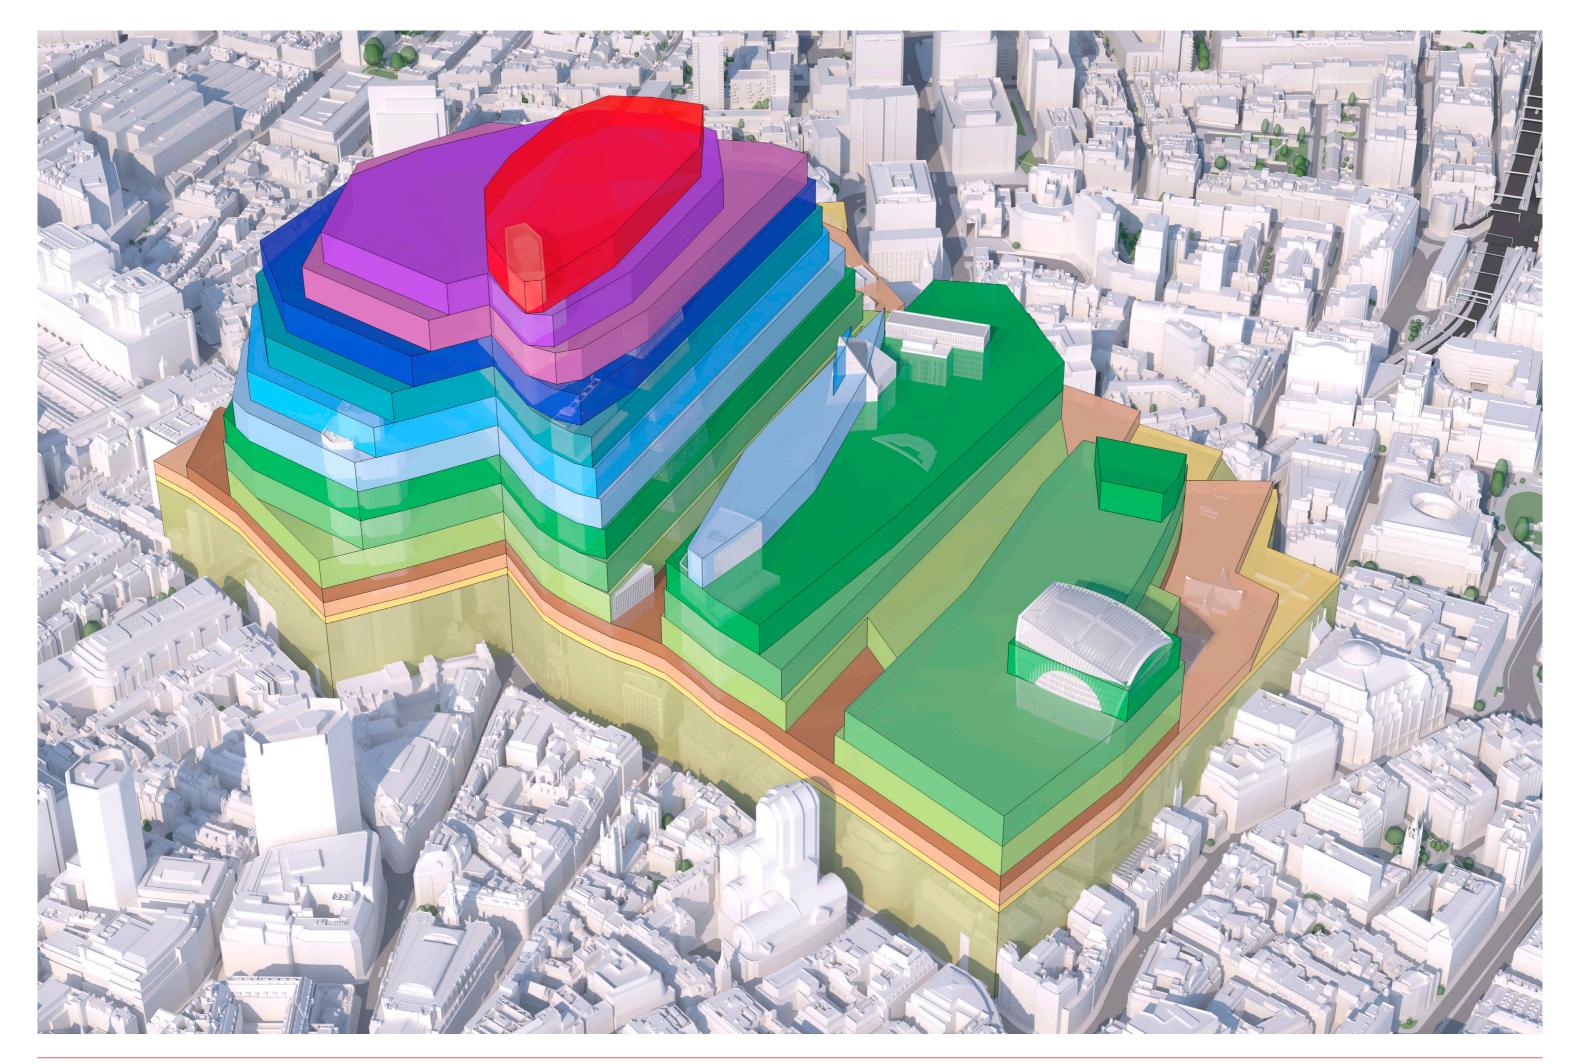

## Contents

7350\_8041 version 240517 | Aerial of tall buildings area - Existing

7350\_8042 version 240517 | Aerial of tall buildings area - Existing - City of London Envelope

7350\_8043 version 240517 | Aerial of tall buildings area - Existing - City of London Contours