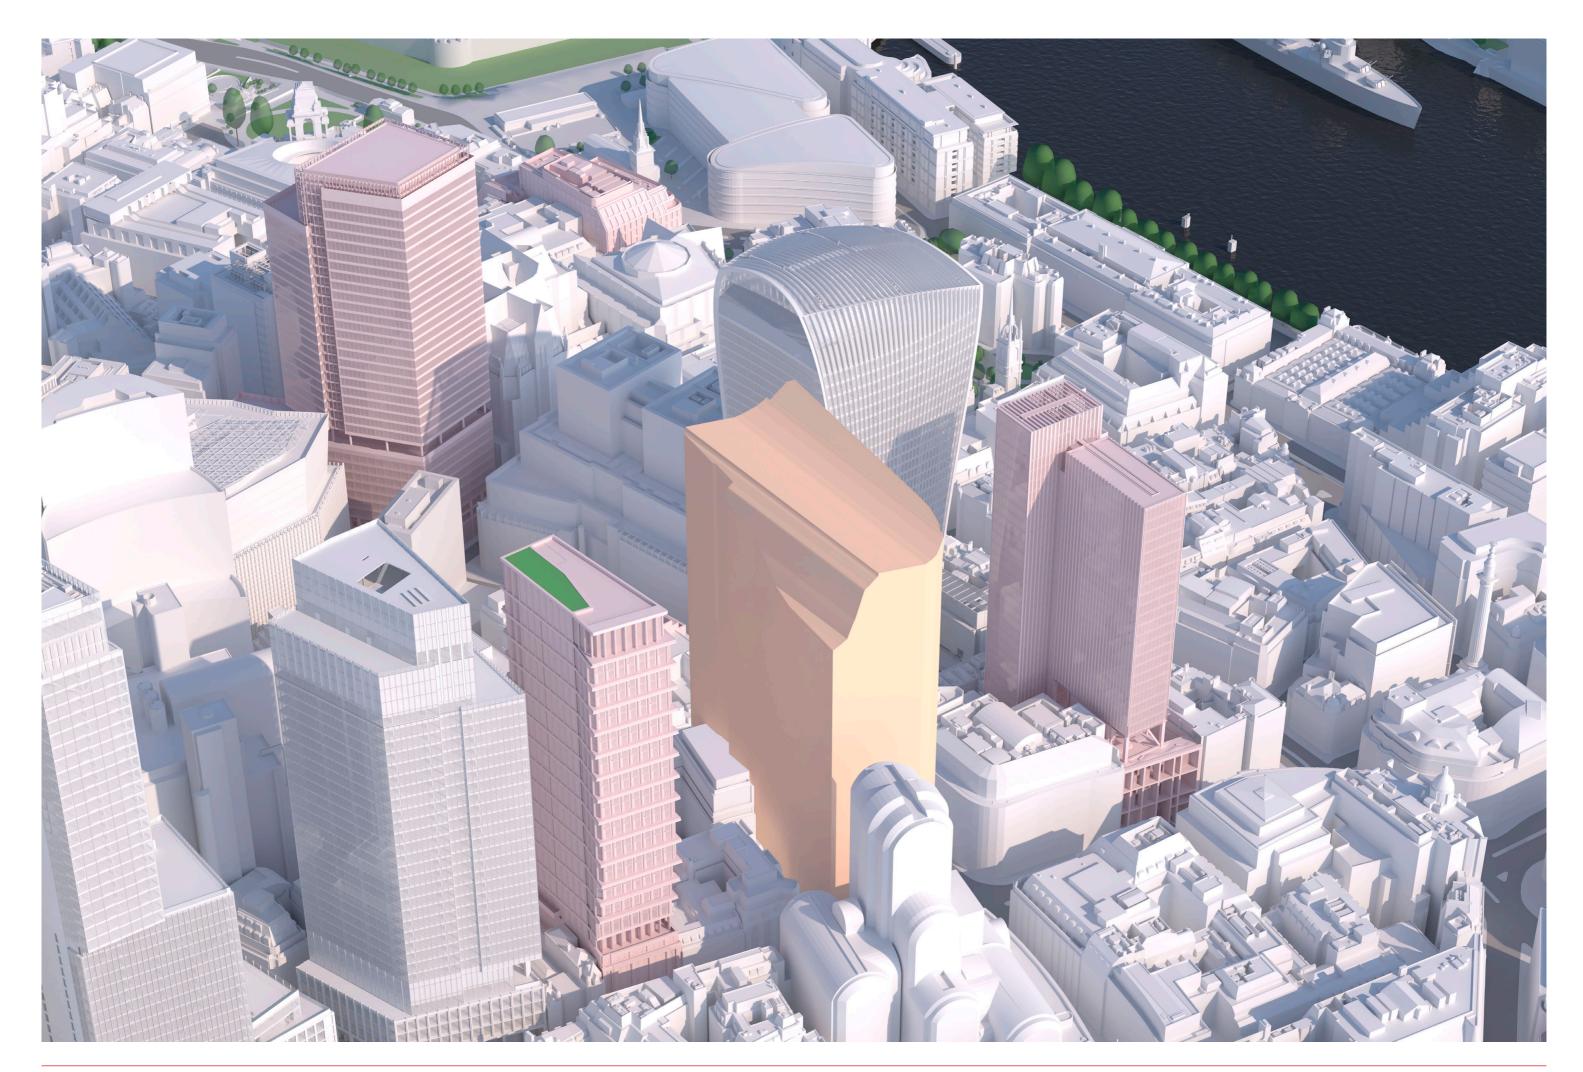

7350\_8049 version 240517 | Aerial of tall buildings area - 70 Gracechurch Street Indicative Massing

7350\_8049 version 240517 | Aerial of tall buildings area - 70 Gracechurch Street Indicative Massing - City of London Envelope

7350\_8049 version 240517 | Aerial of tall buildings area - 70 Gracechurch Street Indicative Massing - City of London Contours

7350\_8051 version 240517 | Aerial of 70 Gracechurch Street Site - Existing