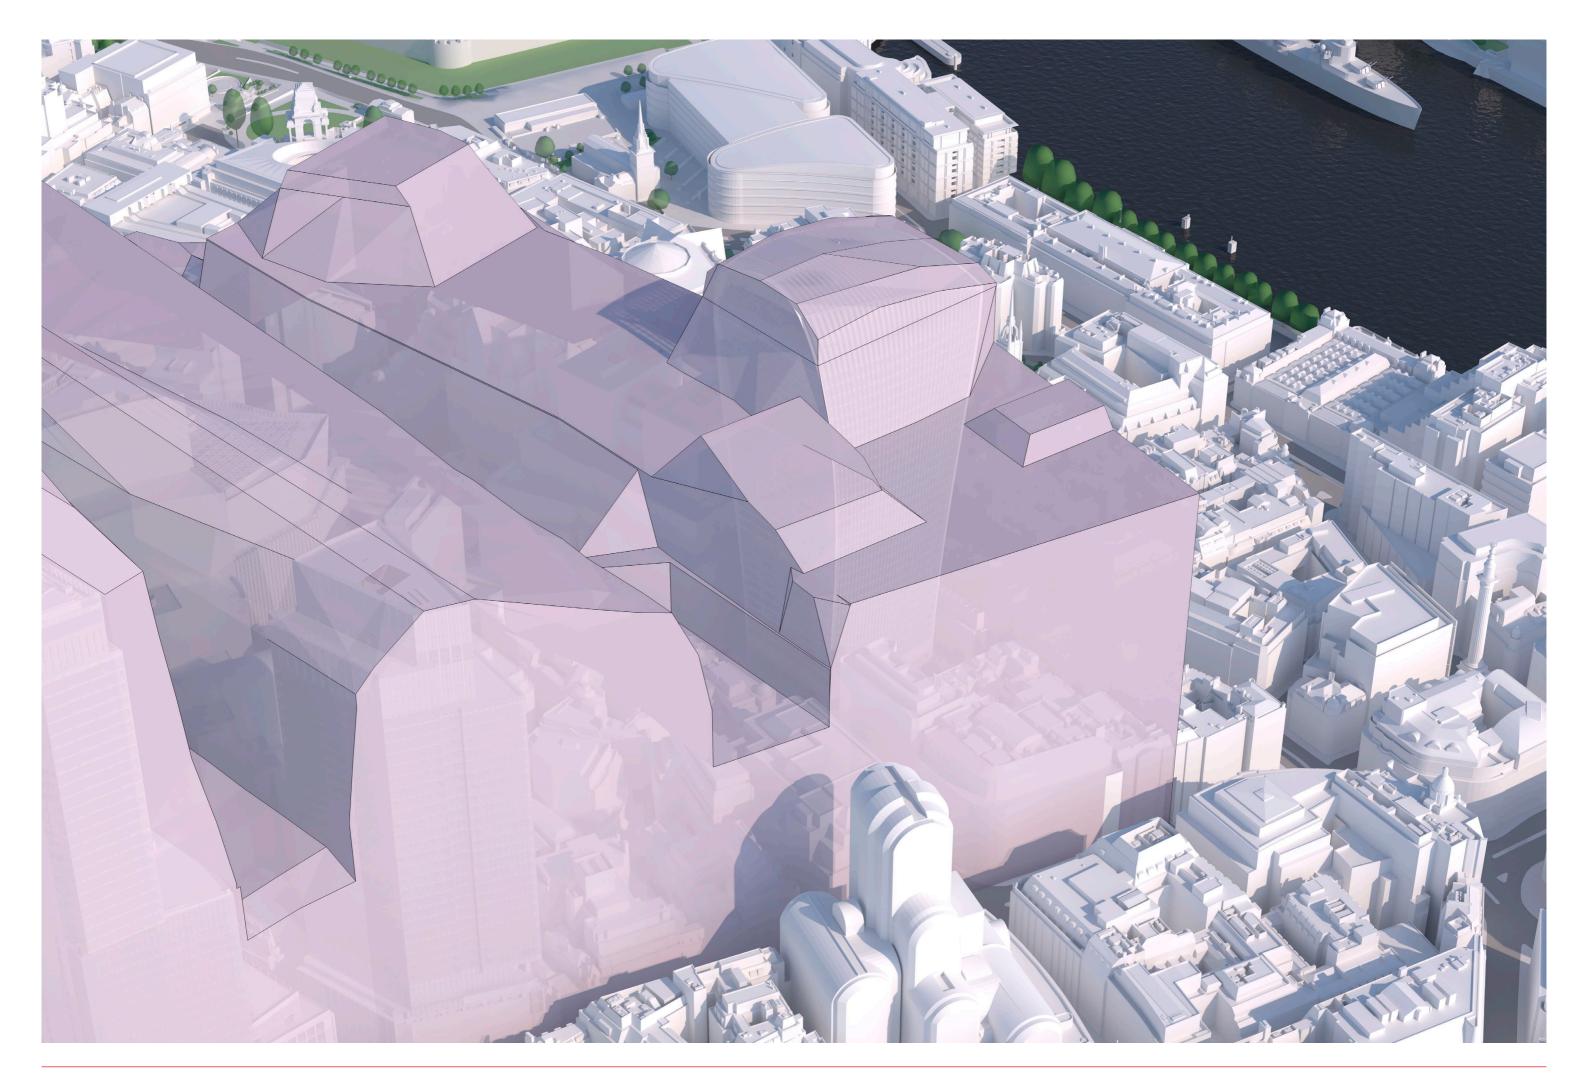

7350\_8052 version 240517 | Aerial of 70 Gracechurch Street Site - Existing - City of London Envelope

7350\_8053 version 240517 | Aerial of 70 Gracechurch Street Site - Existing - City of London Contours