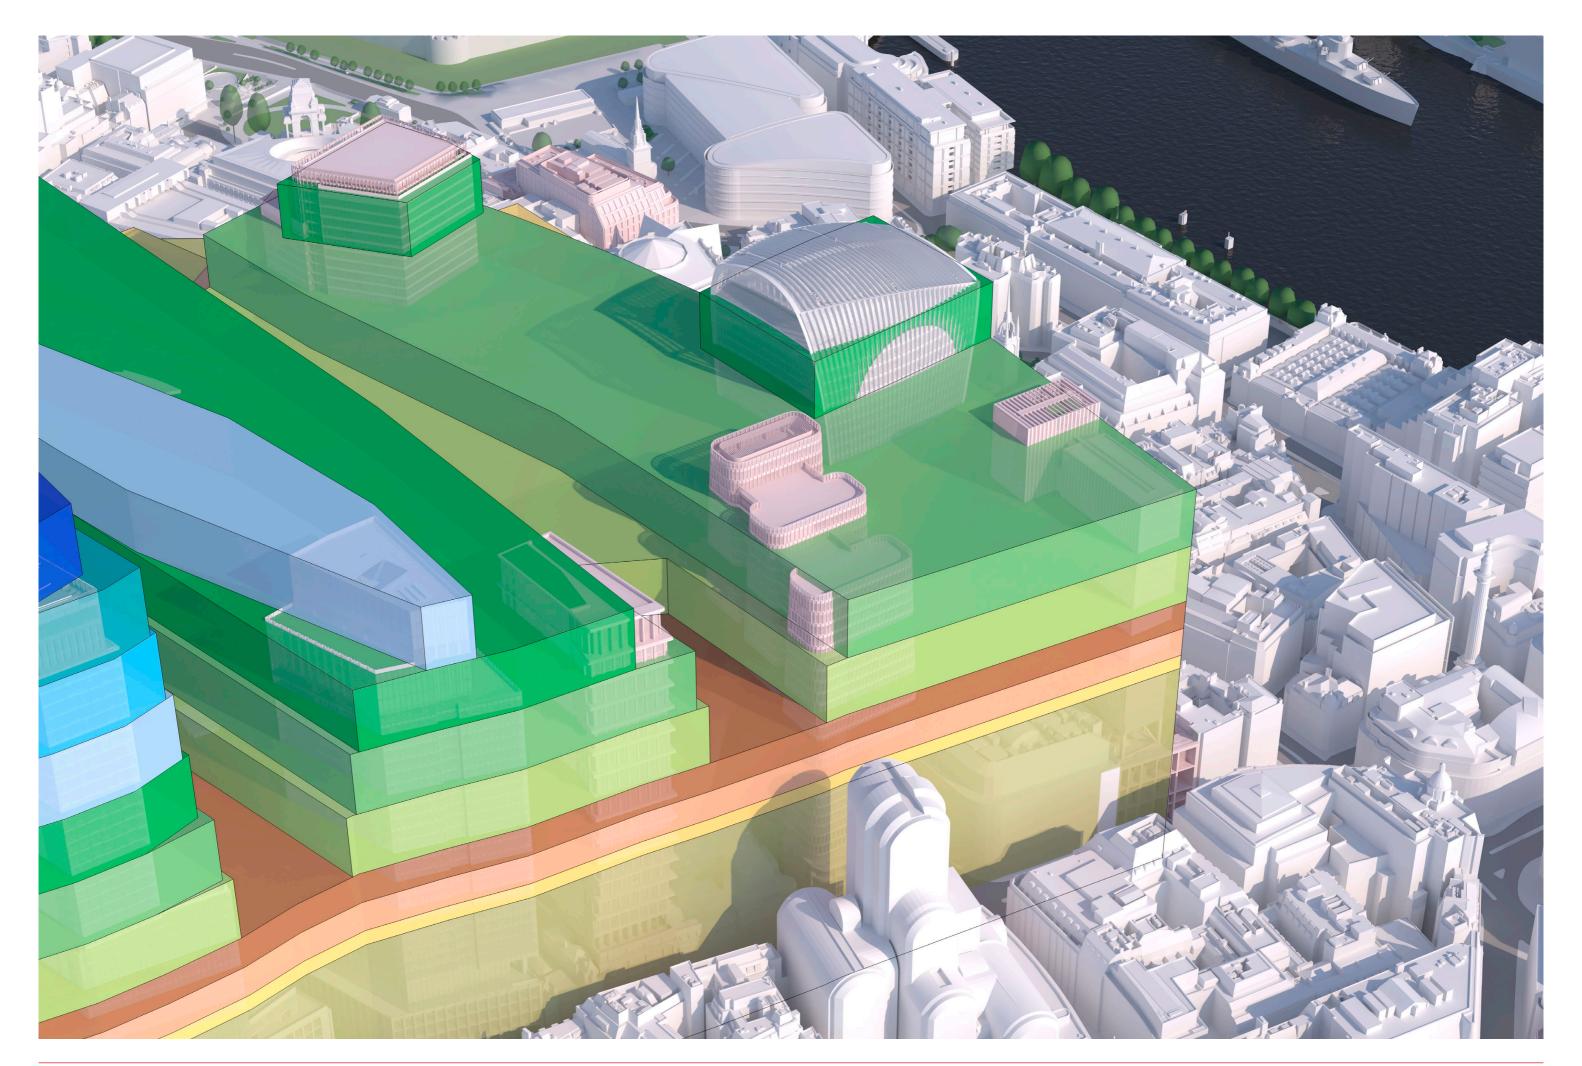

7350\_8044 version 240517 | Aerial of tall buildings area - Cumulative

7350\_8045 version 240517 | Aerial of tall buildings area - Cumulative - City of London Envelope

7350\_8046 version 240517 | Aerial of tall buildings area - Cumulative - City of London Contours