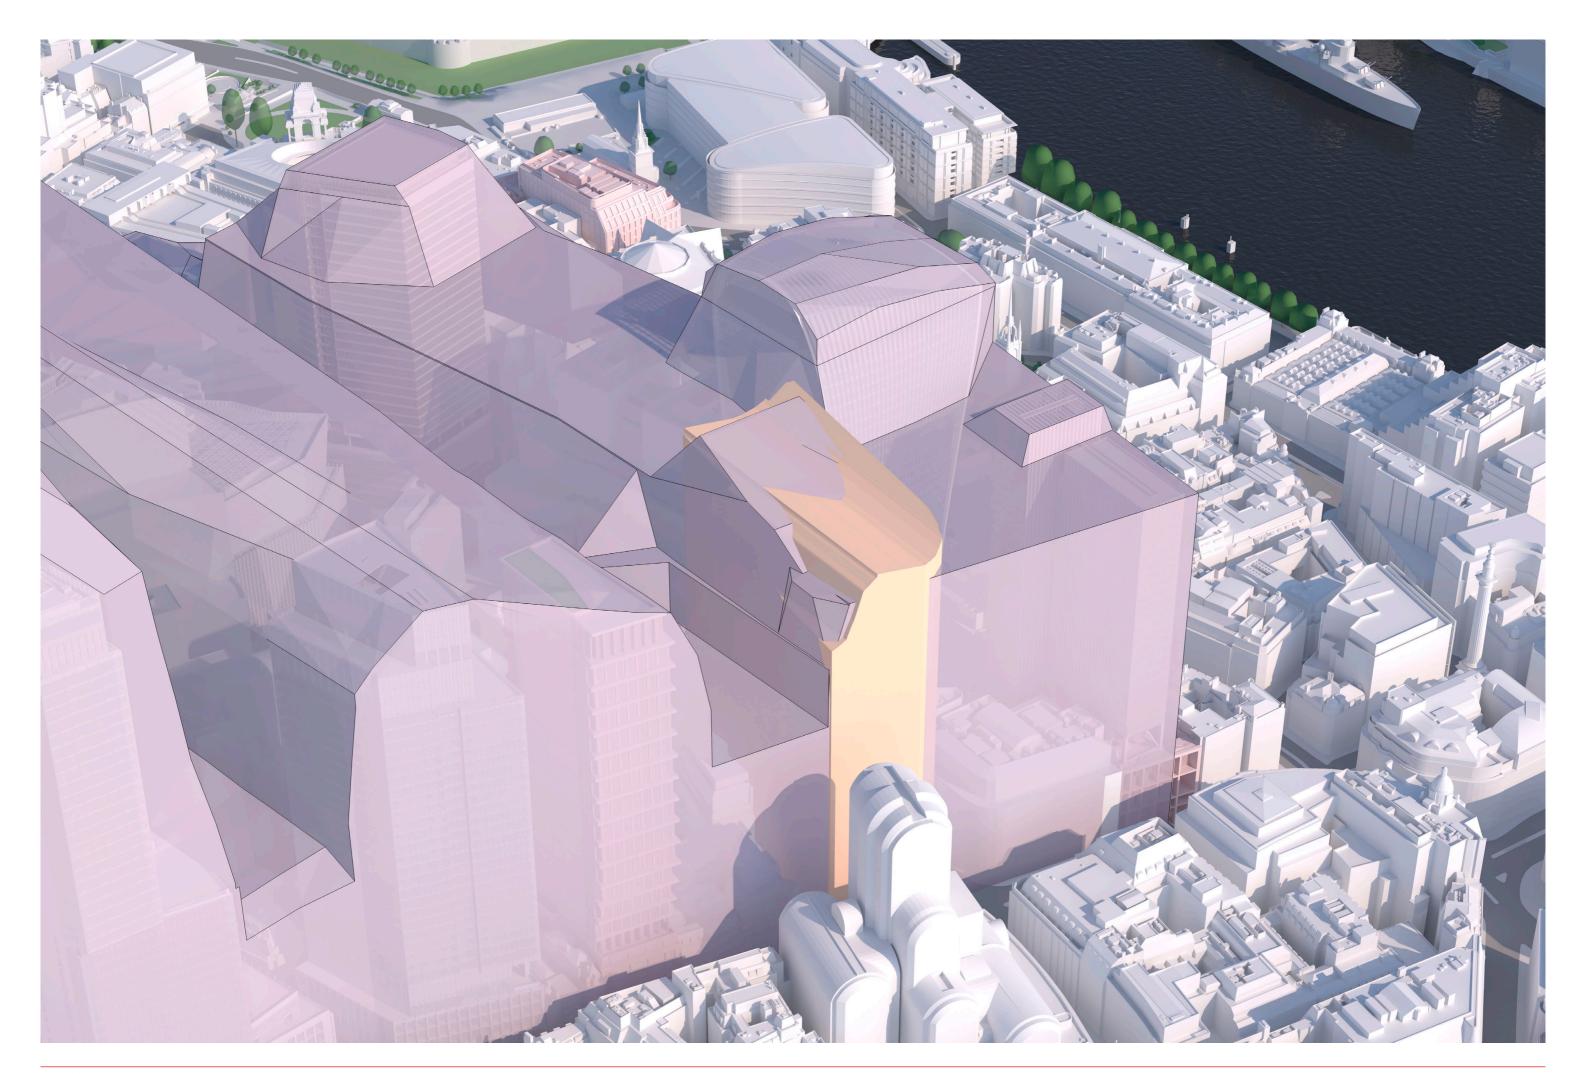

7350\_8049 version 240517 | Aerial of tall buildings area - 70 Gracechurch Street Indicative Massing

7350\_8049 version 240517 | Aerial of tall buildings area - 70 Gracechurch Street Indicative Massing - City of London Envelope

7350\_8049 version 240517 | Aerial of tall buildings area - 70 Gracechurch Street Indicative Massing - City of London Contours

7350\_8051 version 240517 | Aerial of 70 Gracechurch Street Site - Existing