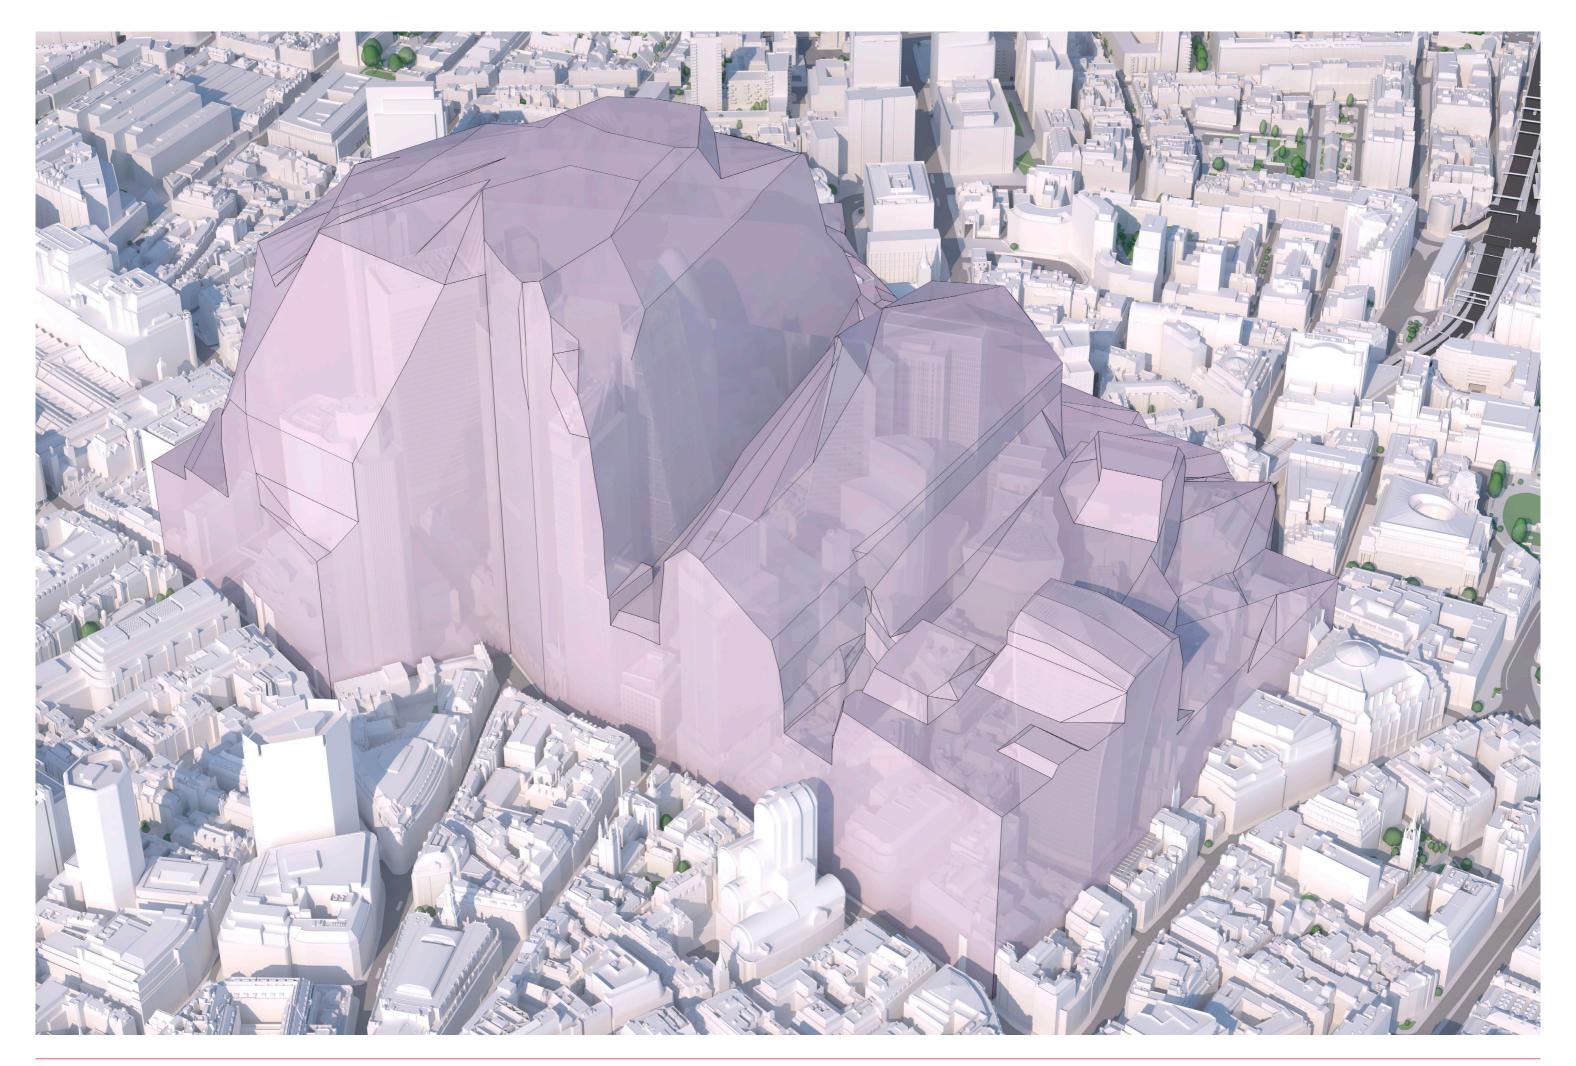

## Contents

7350\_8041 version 240517 | Aerial of tall buildings area - Existing

7350\_8042 version 240517 | Aerial of tall buildings area - Existing - City of London Envelope

7350\_8043 version 240517 | Aerial of tall buildings area - Existing - City of London Contours