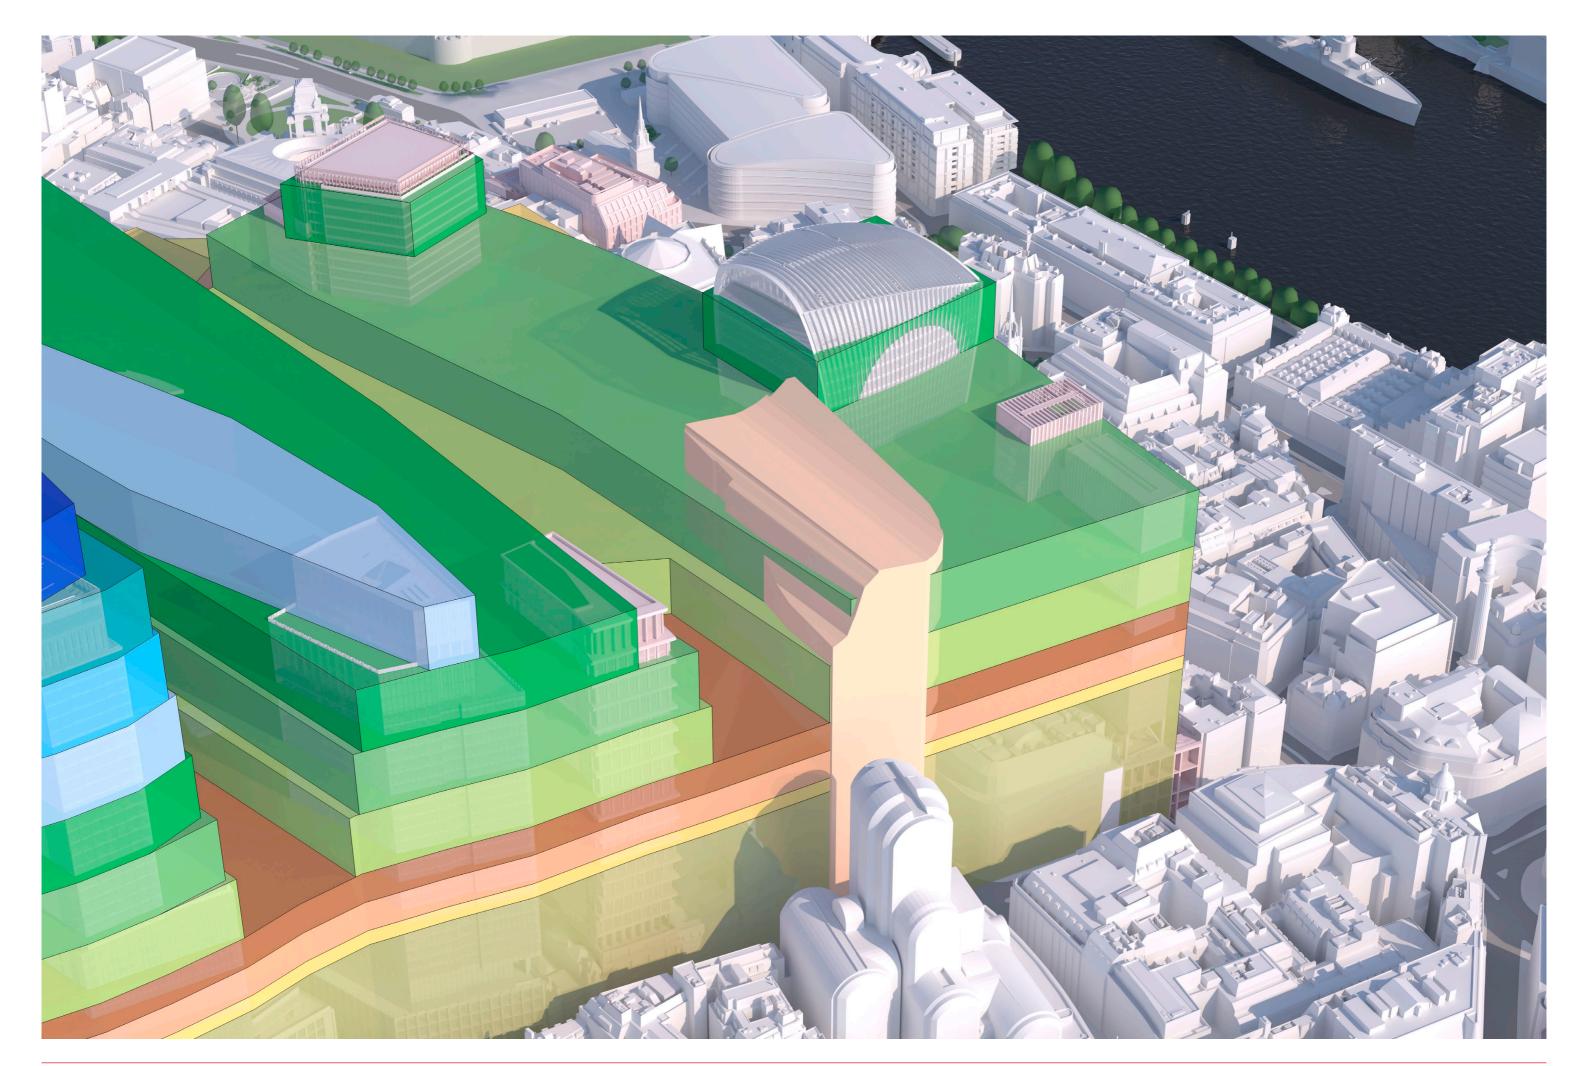

7350\_8049 version 240517 | Aerial of tall buildings area - 70 Gracechurch Street Indicative Massing

7350\_8049 version 240517 | Aerial of tall buildings area - 70 Gracechurch Street Indicative Massing - City of London Envelope

7350\_8049 version 240517 | Aerial of tall buildings area - 70 Gracechurch Street Indicative Massing - City of London Contours

7350\_8051 version 240517 | Aerial of 70 Gracechurch Street Site - Existing