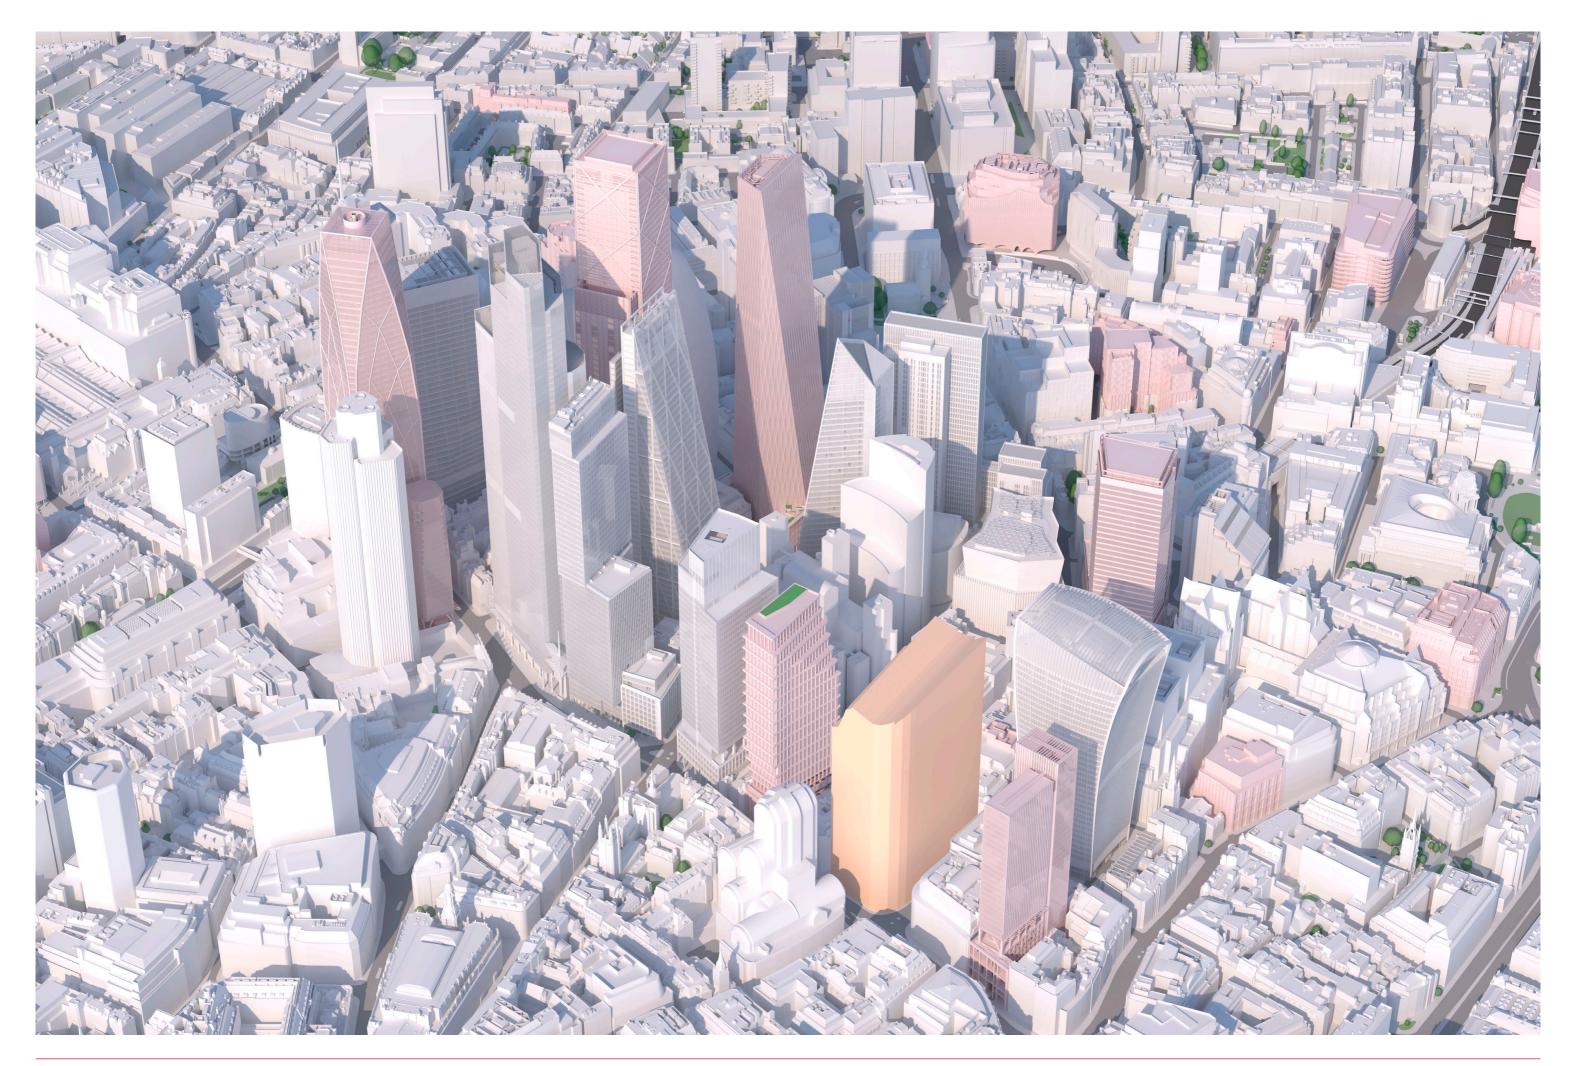

7350\_8044 version 240517 | Aerial of tall buildings area - Cumulative

7350\_8045 version 240517 | Aerial of tall buildings area - Cumulative - City of London Envelope

7350\_8046 version 240517 | Aerial of tall buildings area - Cumulative - City of London Contours