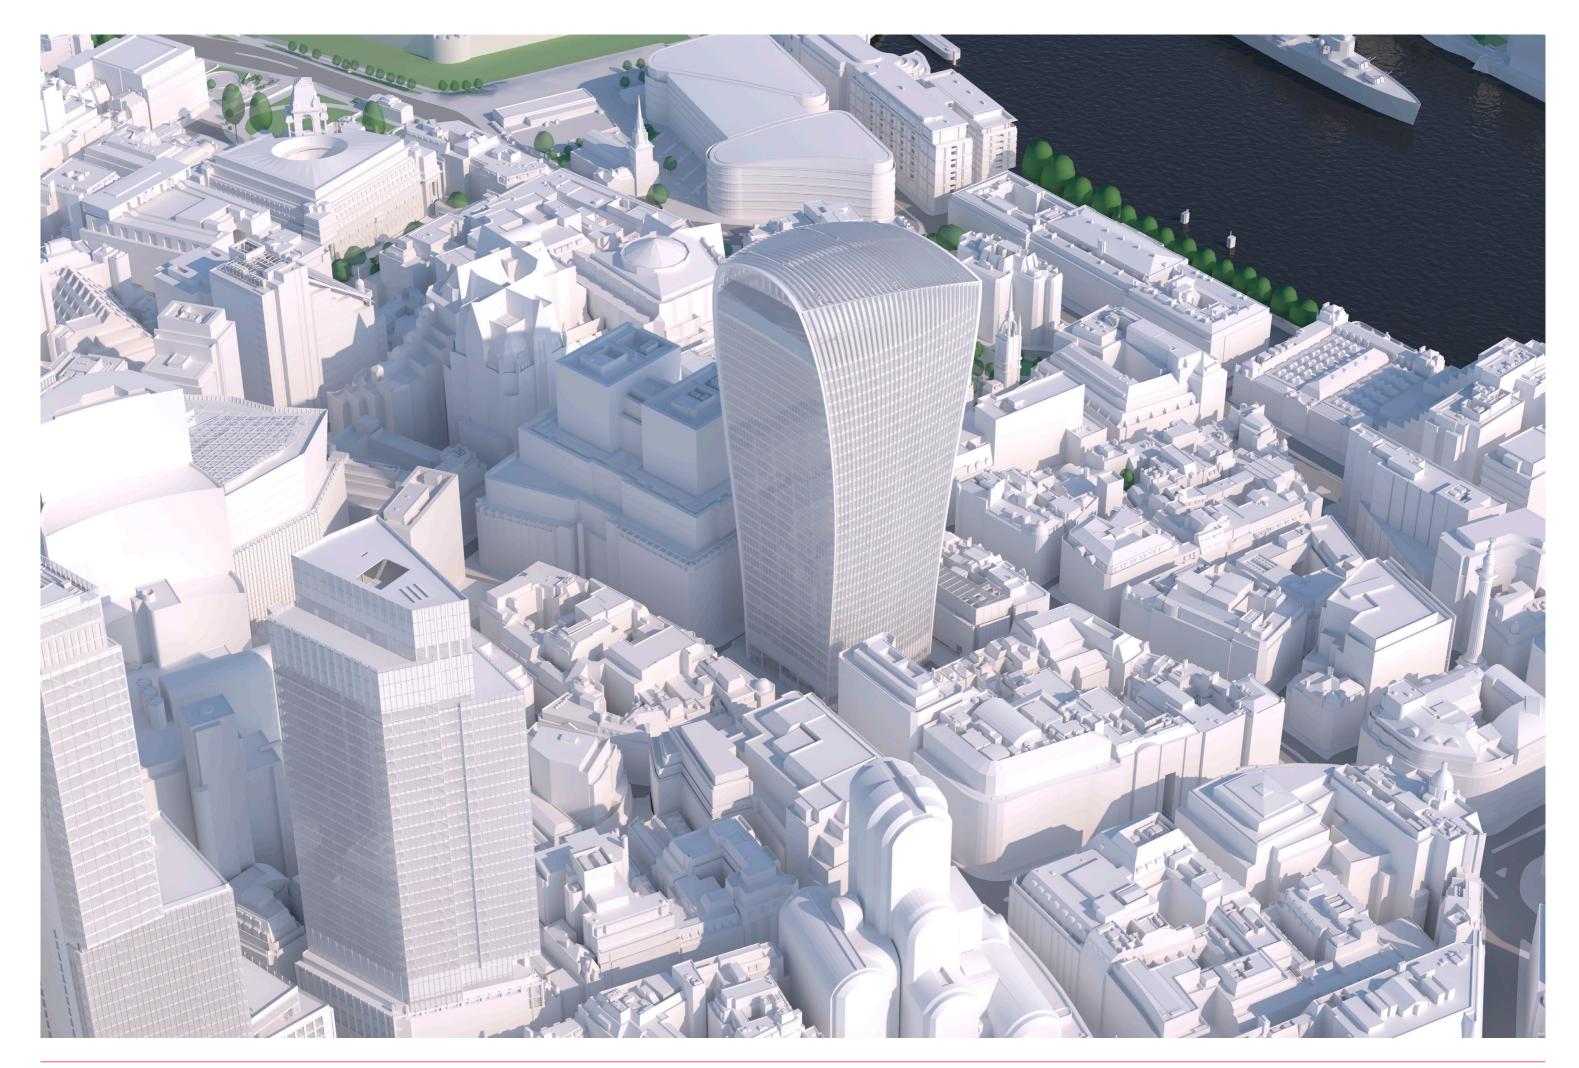

7350\_8049 version 240517 | Aerial of tall buildings area - 70 Gracechurch Street Indicative Massing - City of London Contours

7350\_8051 version 240517 | Aerial of 70 Gracechurch Street Site - Existing

7350\_8052 version 240517 | Aerial of 70 Gracechurch Street Site - Existing - City of London Envelope

7350\_8053 version 240517 | Aerial of 70 Gracechurch Street Site - Existing - City of London Contours