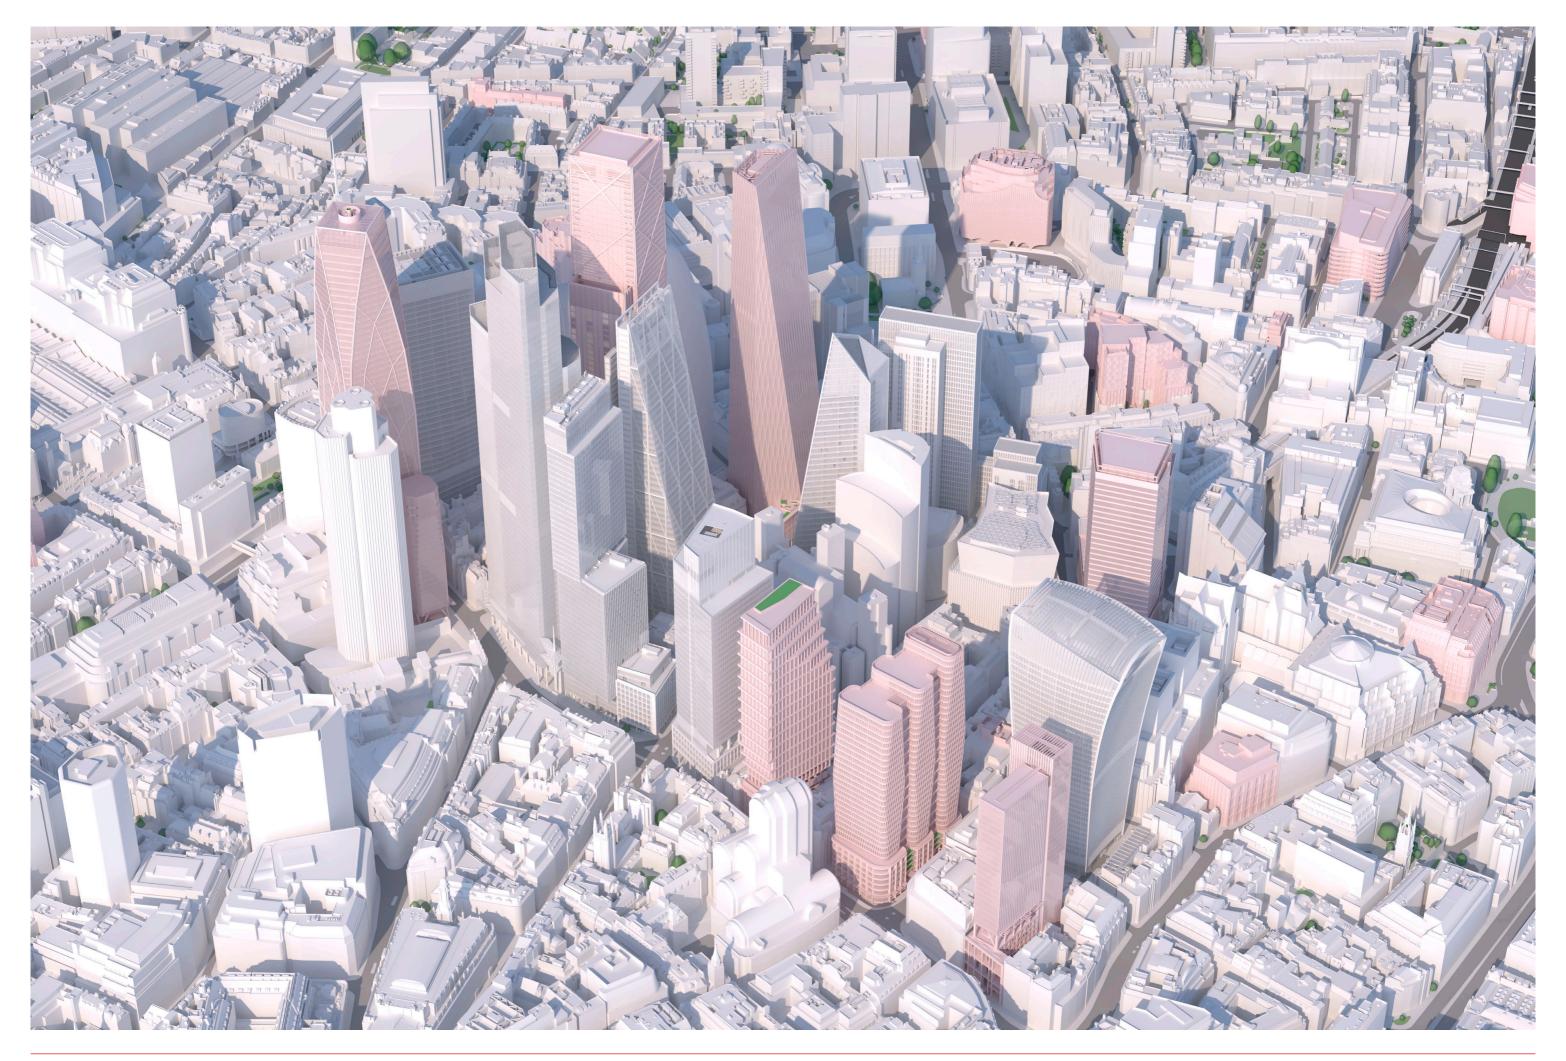

7350\_8044 version 240517 | Aerial of tall buildings area - Cumulative

7350\_8045 version 240517 | Aerial of tall buildings area - Cumulative - City of London Envelope

7350\_8046 version 240517 | Aerial of tall buildings area - Cumulative - City of London Contours