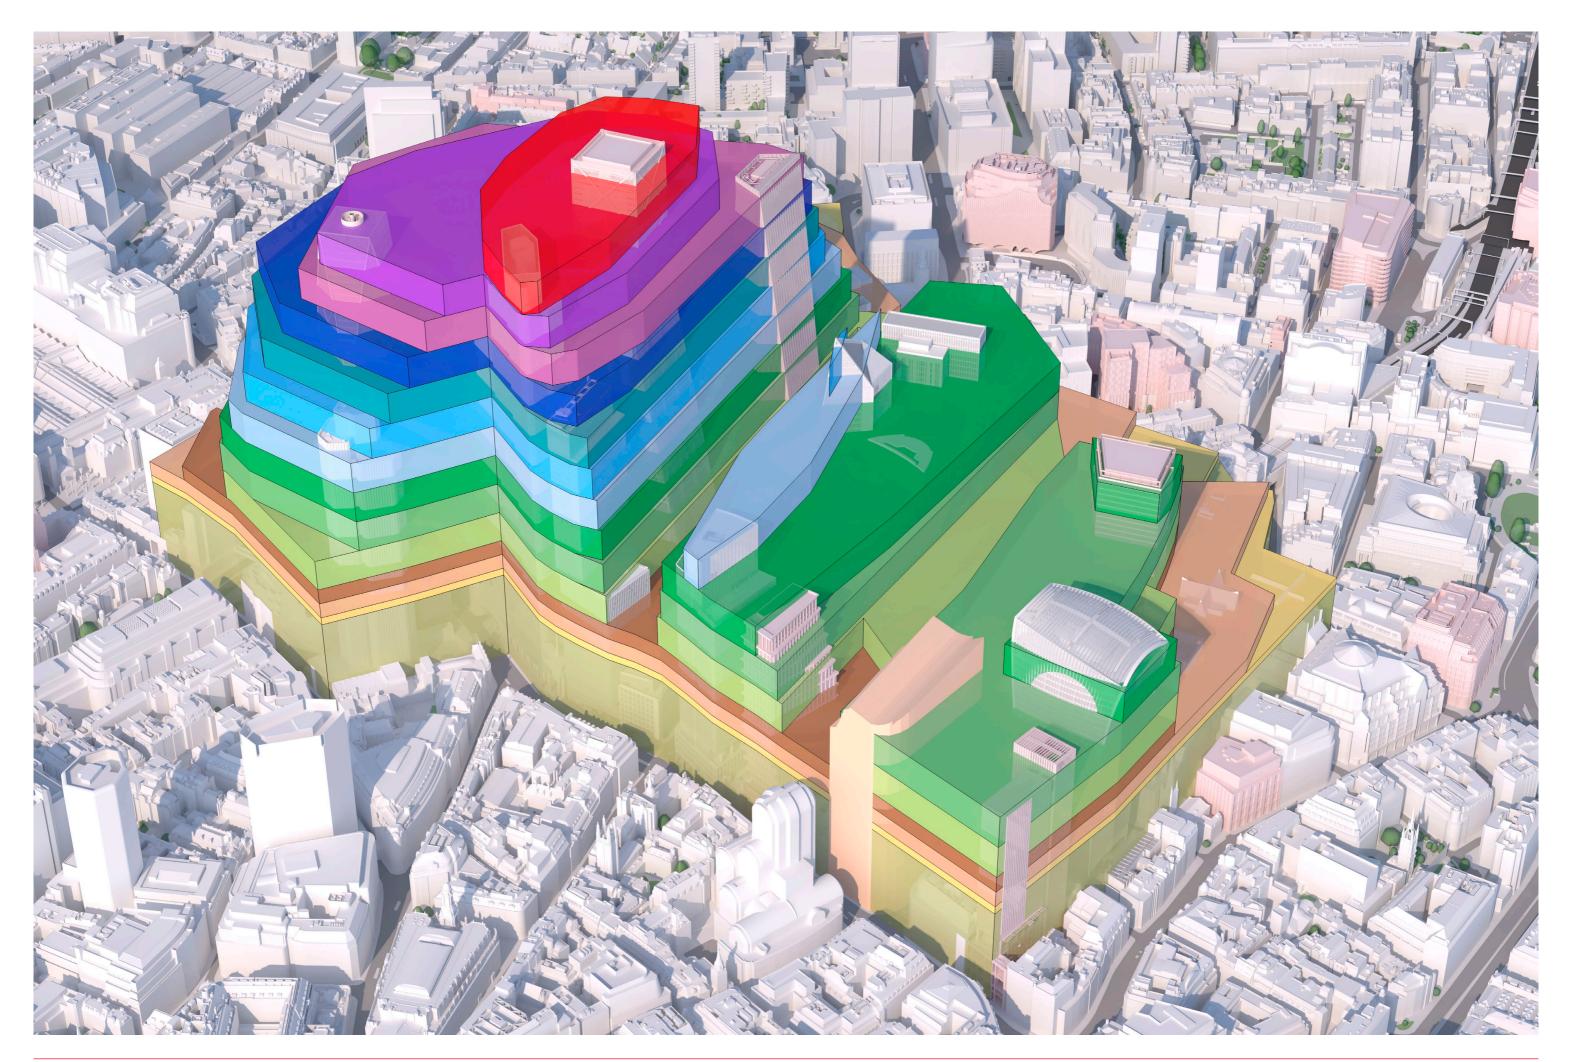

7350\_8044 version 240517 | Aerial of tall buildings area - Cumulative

7350\_8045 version 240517 | Aerial of tall buildings area - Cumulative - City of London Envelope

7350\_8046 version 240517 | Aerial of tall buildings area - Cumulative - City of London Contours

7350\_8049 version 240517 | Aerial of tall buildings area - 70 Gracechurch Street Indicative Massing

7350\_8049 version 240517 | Aerial of tall buildings area - 70 Gracechurch Street Indicative Massing - City of London Envelope