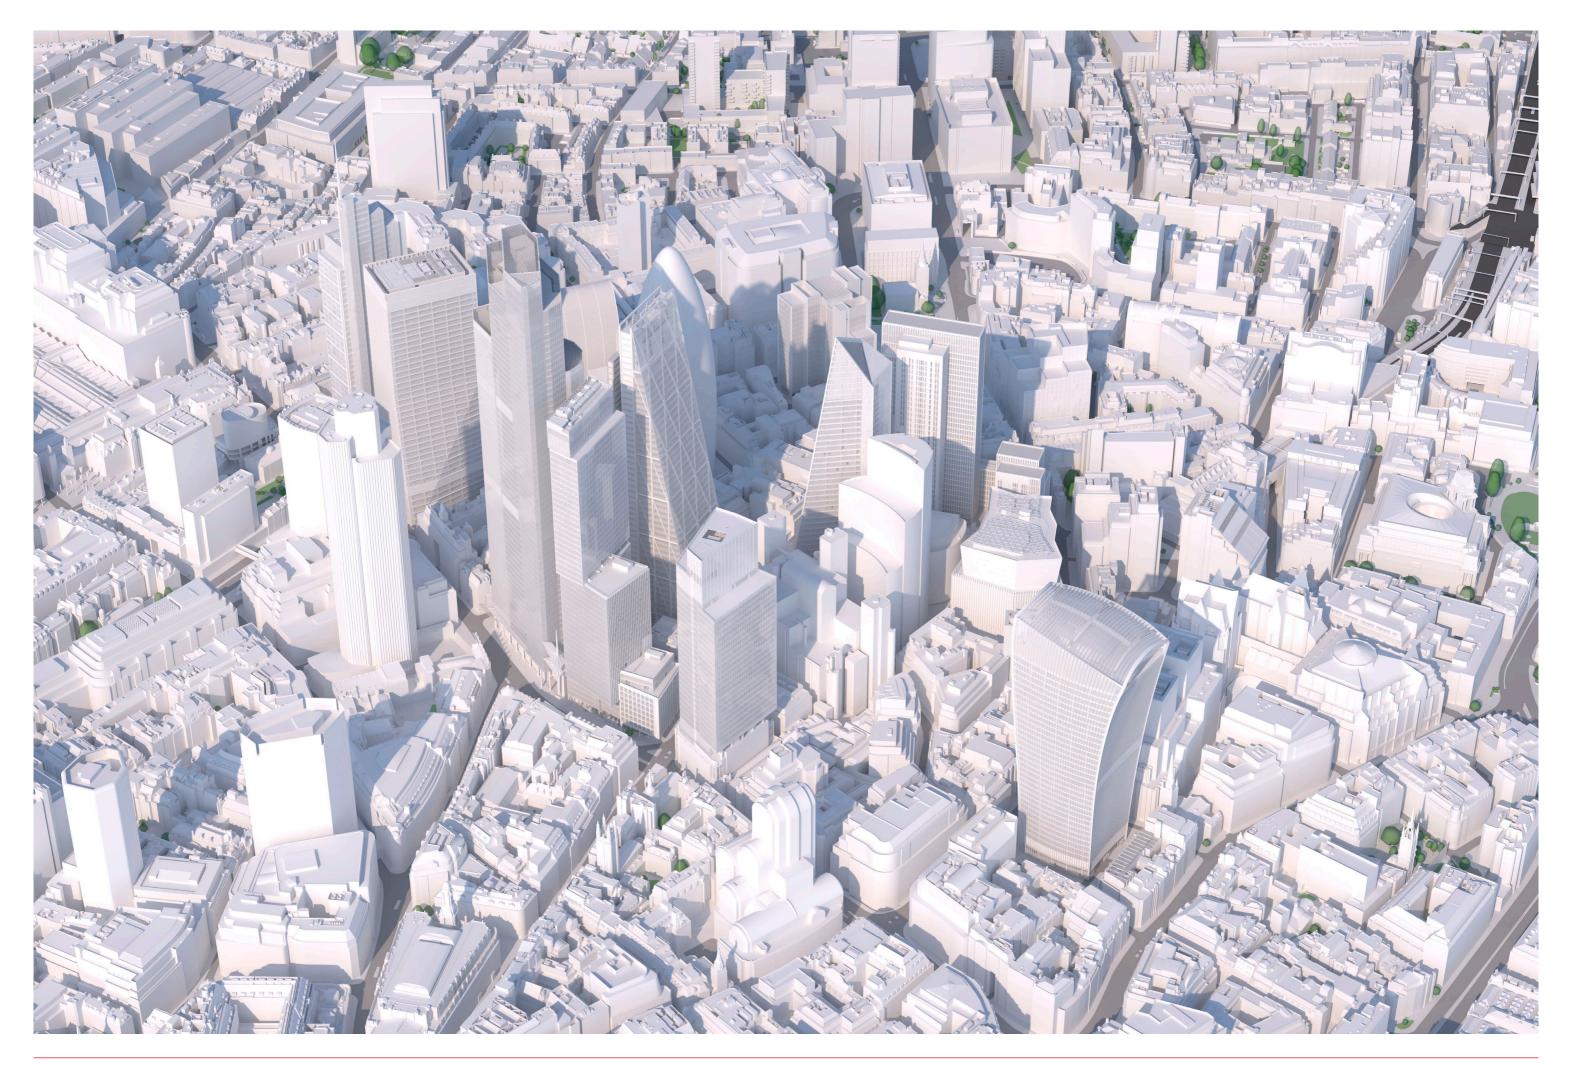

## Contents

7350\_8041 version 240517 | Aerial of tall buildings area - Existing

7350\_8042 version 240517 | Aerial of tall buildings area - Existing - City of London Envelope

7350\_8043 version 240517 | Aerial of tall buildings area - Existing - City of London Contours