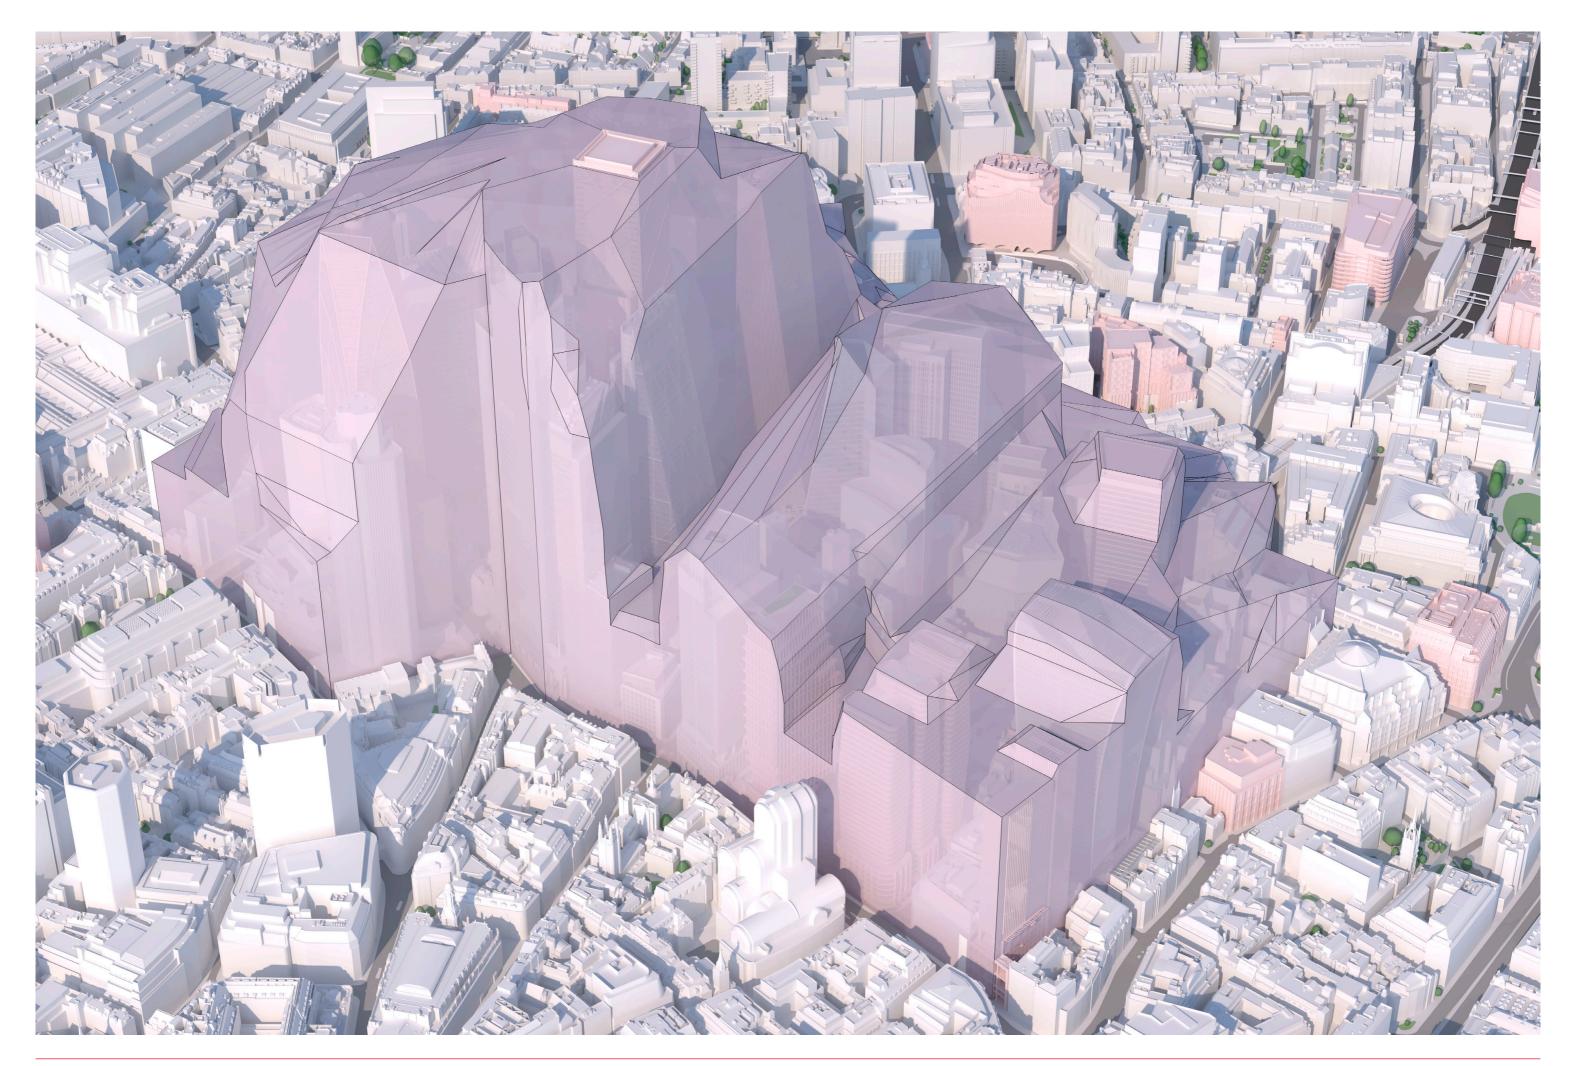

## Contents

7350\_8041 version 240517 | Aerial of tall buildings area - Existing

7350\_8042 version 240517 | Aerial of tall buildings area - Existing - City of London Envelope

7350\_8043 version 240517 | Aerial of tall buildings area - Existing - City of London Contours