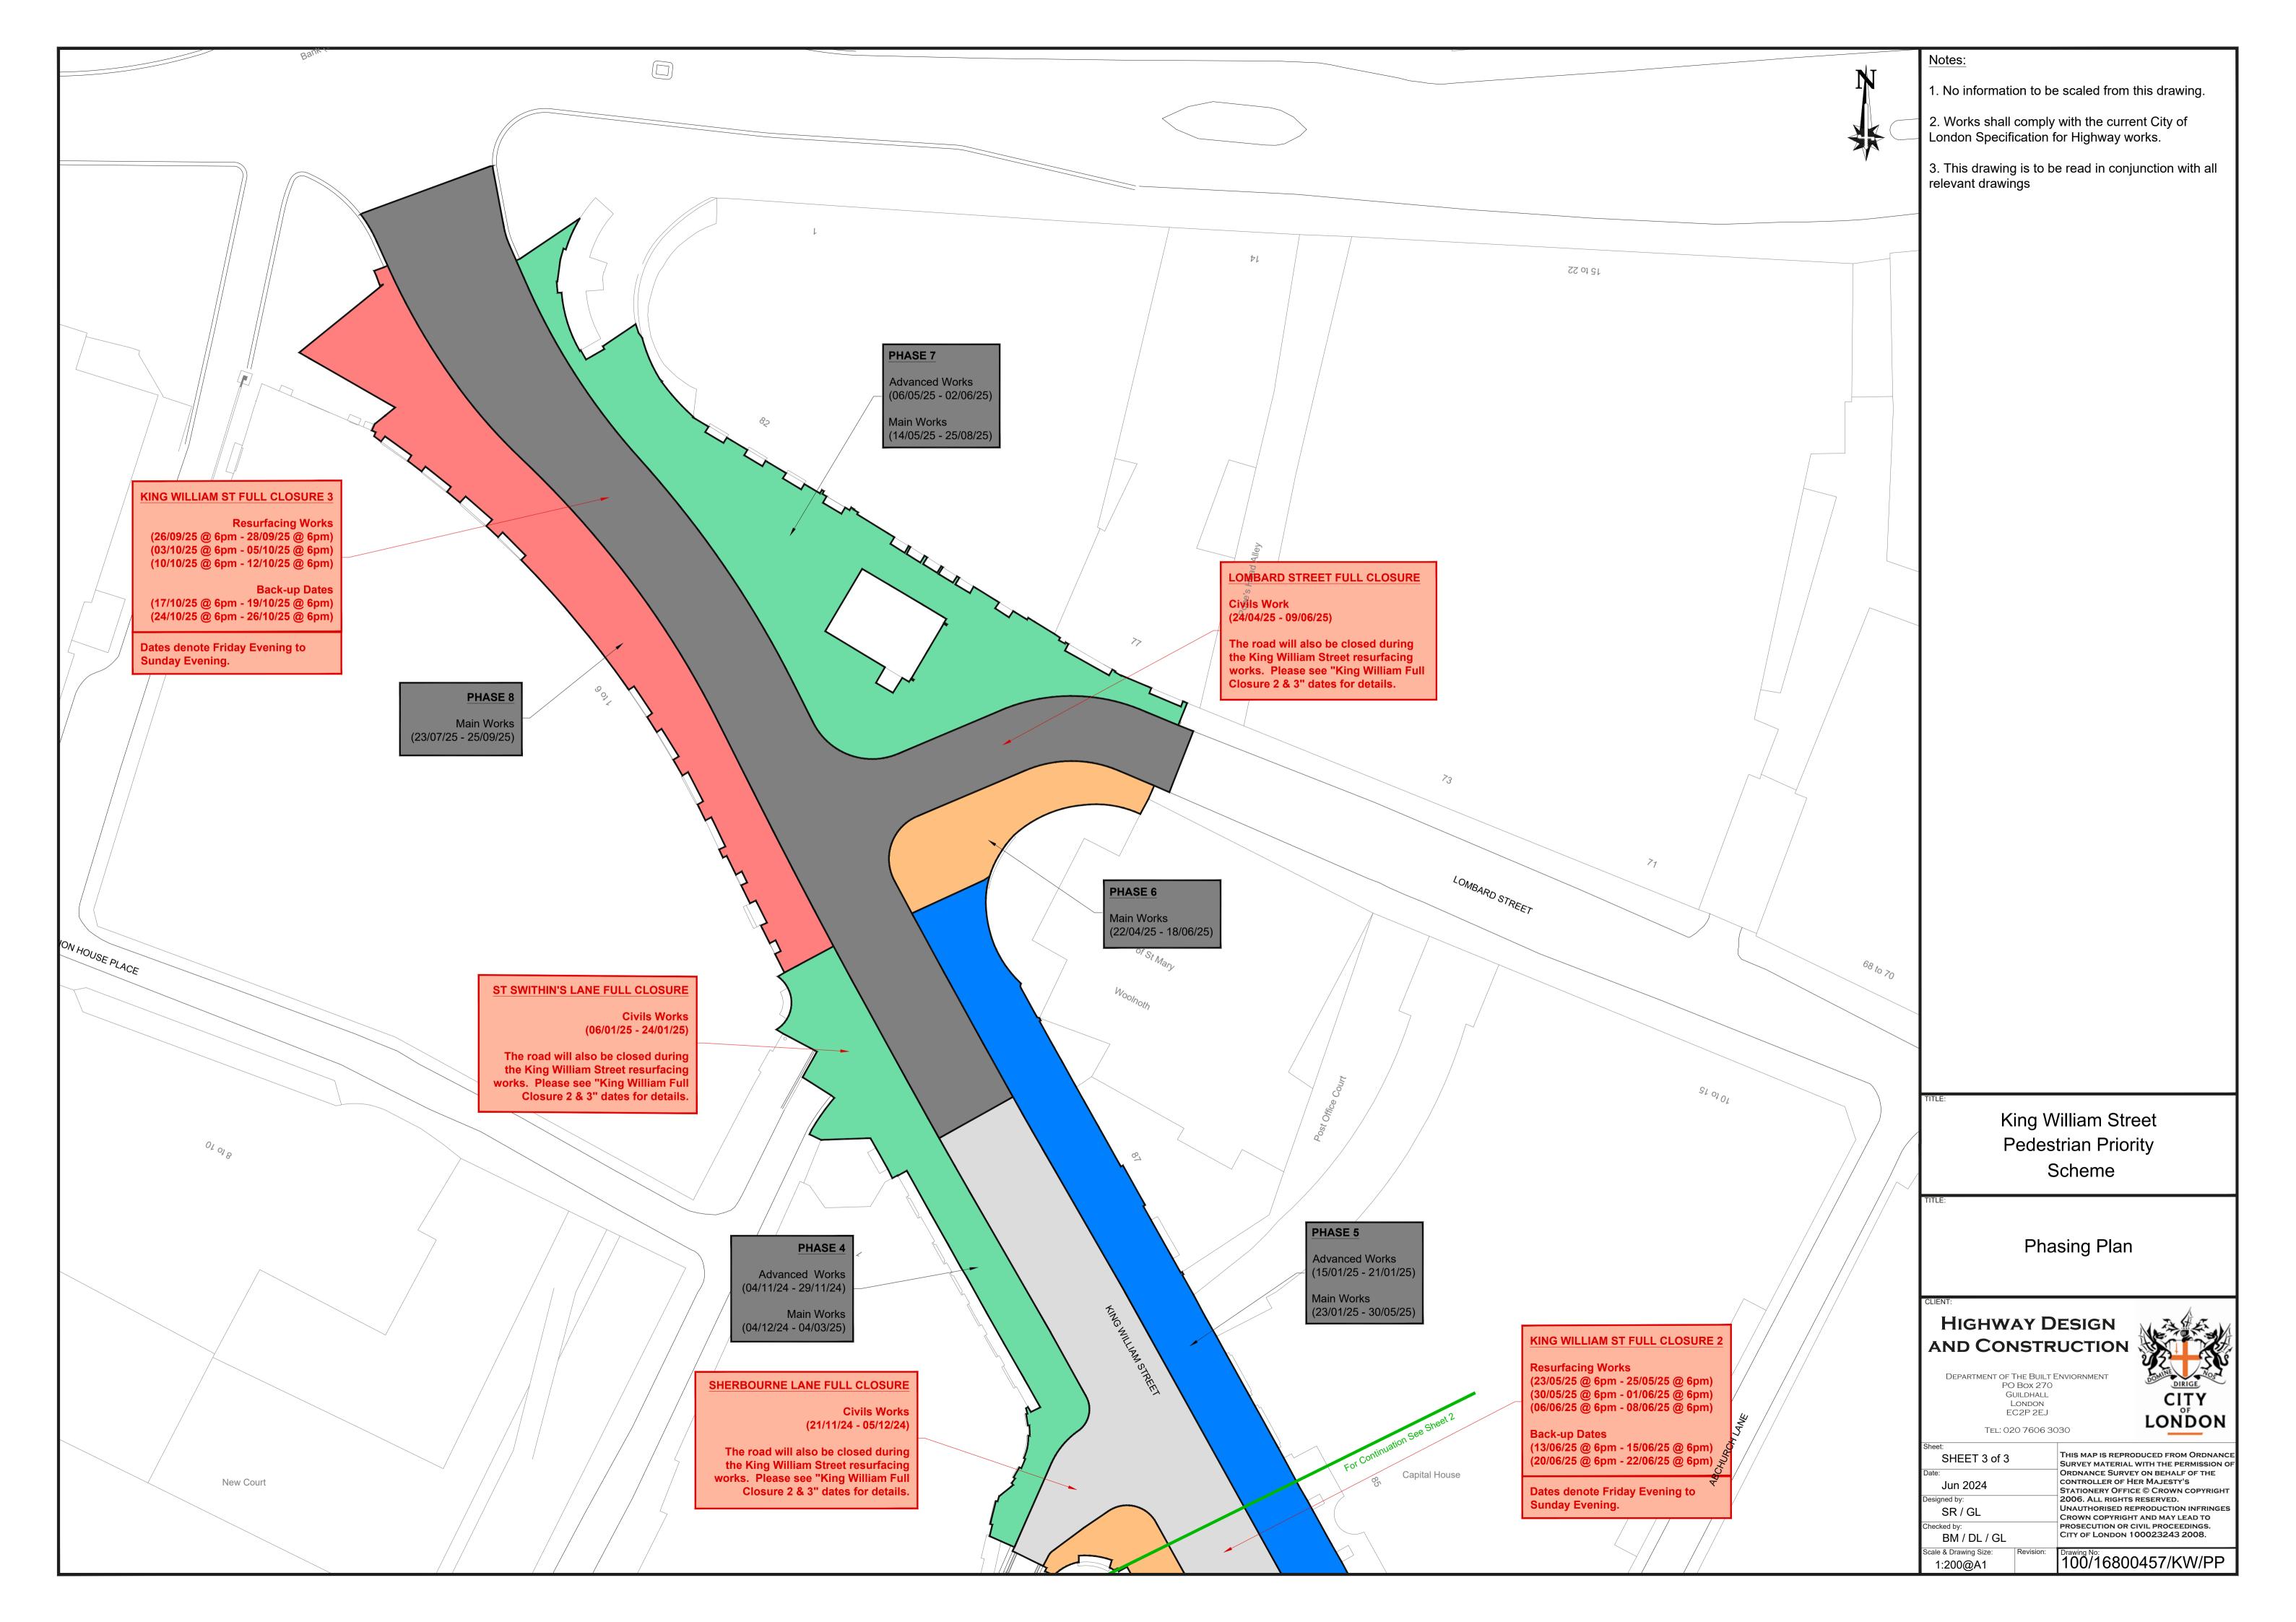

## KING WILLIAM ST FULL CLOSURE 2

Resurfacing Works (23/05/25 @ 6pm - 25/05/25 @ 6pm) (30/05/25 @ 6pm - 01/06/25 @ 6pm) (06/06/25 @ 6pm - 08/06/25 @ 6pm)

Back-up Dates (13/06/25 @ 6pm - 15/06/25 @ 6pm) (20/06/25 @ 6pm - 22/06/25 @ 6pm)

Dates denote Friday Evening to Sunday Evening.

 $\sim$ 