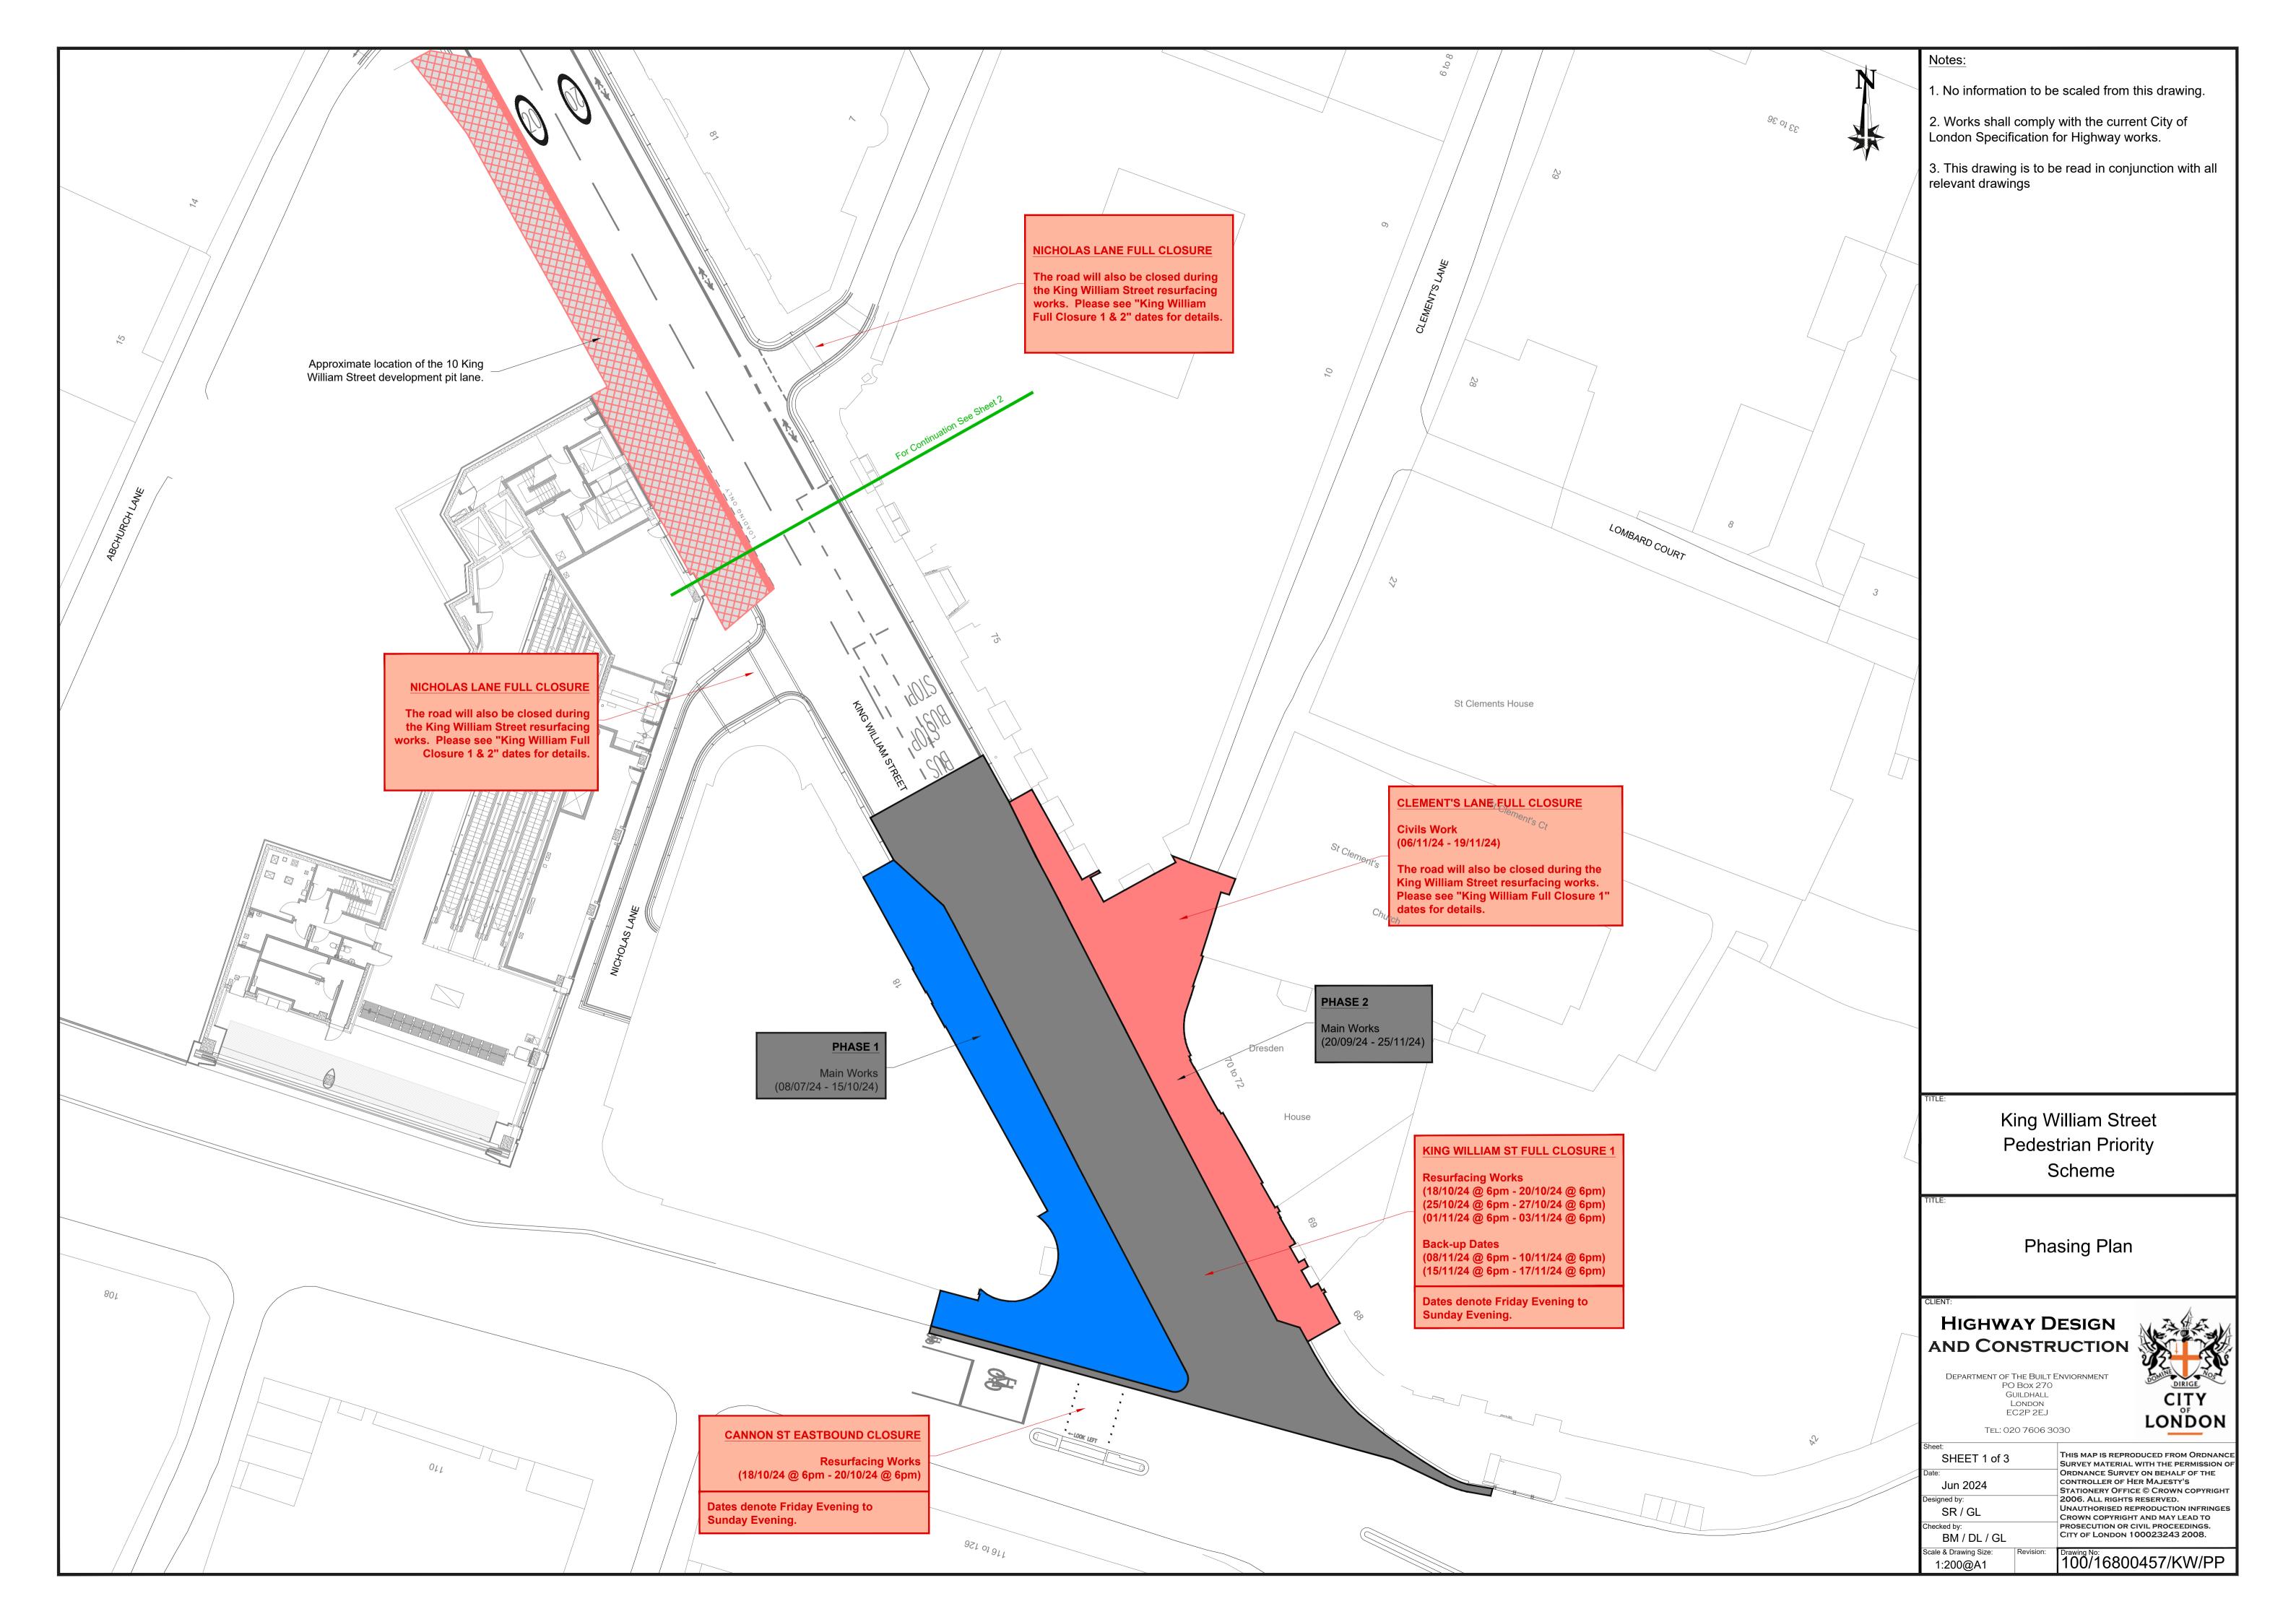

## NICHOLAS LANE FULL CLOSURE

42

The road will also be closed during the King William Street resurfacing works. Please see "King William Full Closure 1 & 2" dates for details.