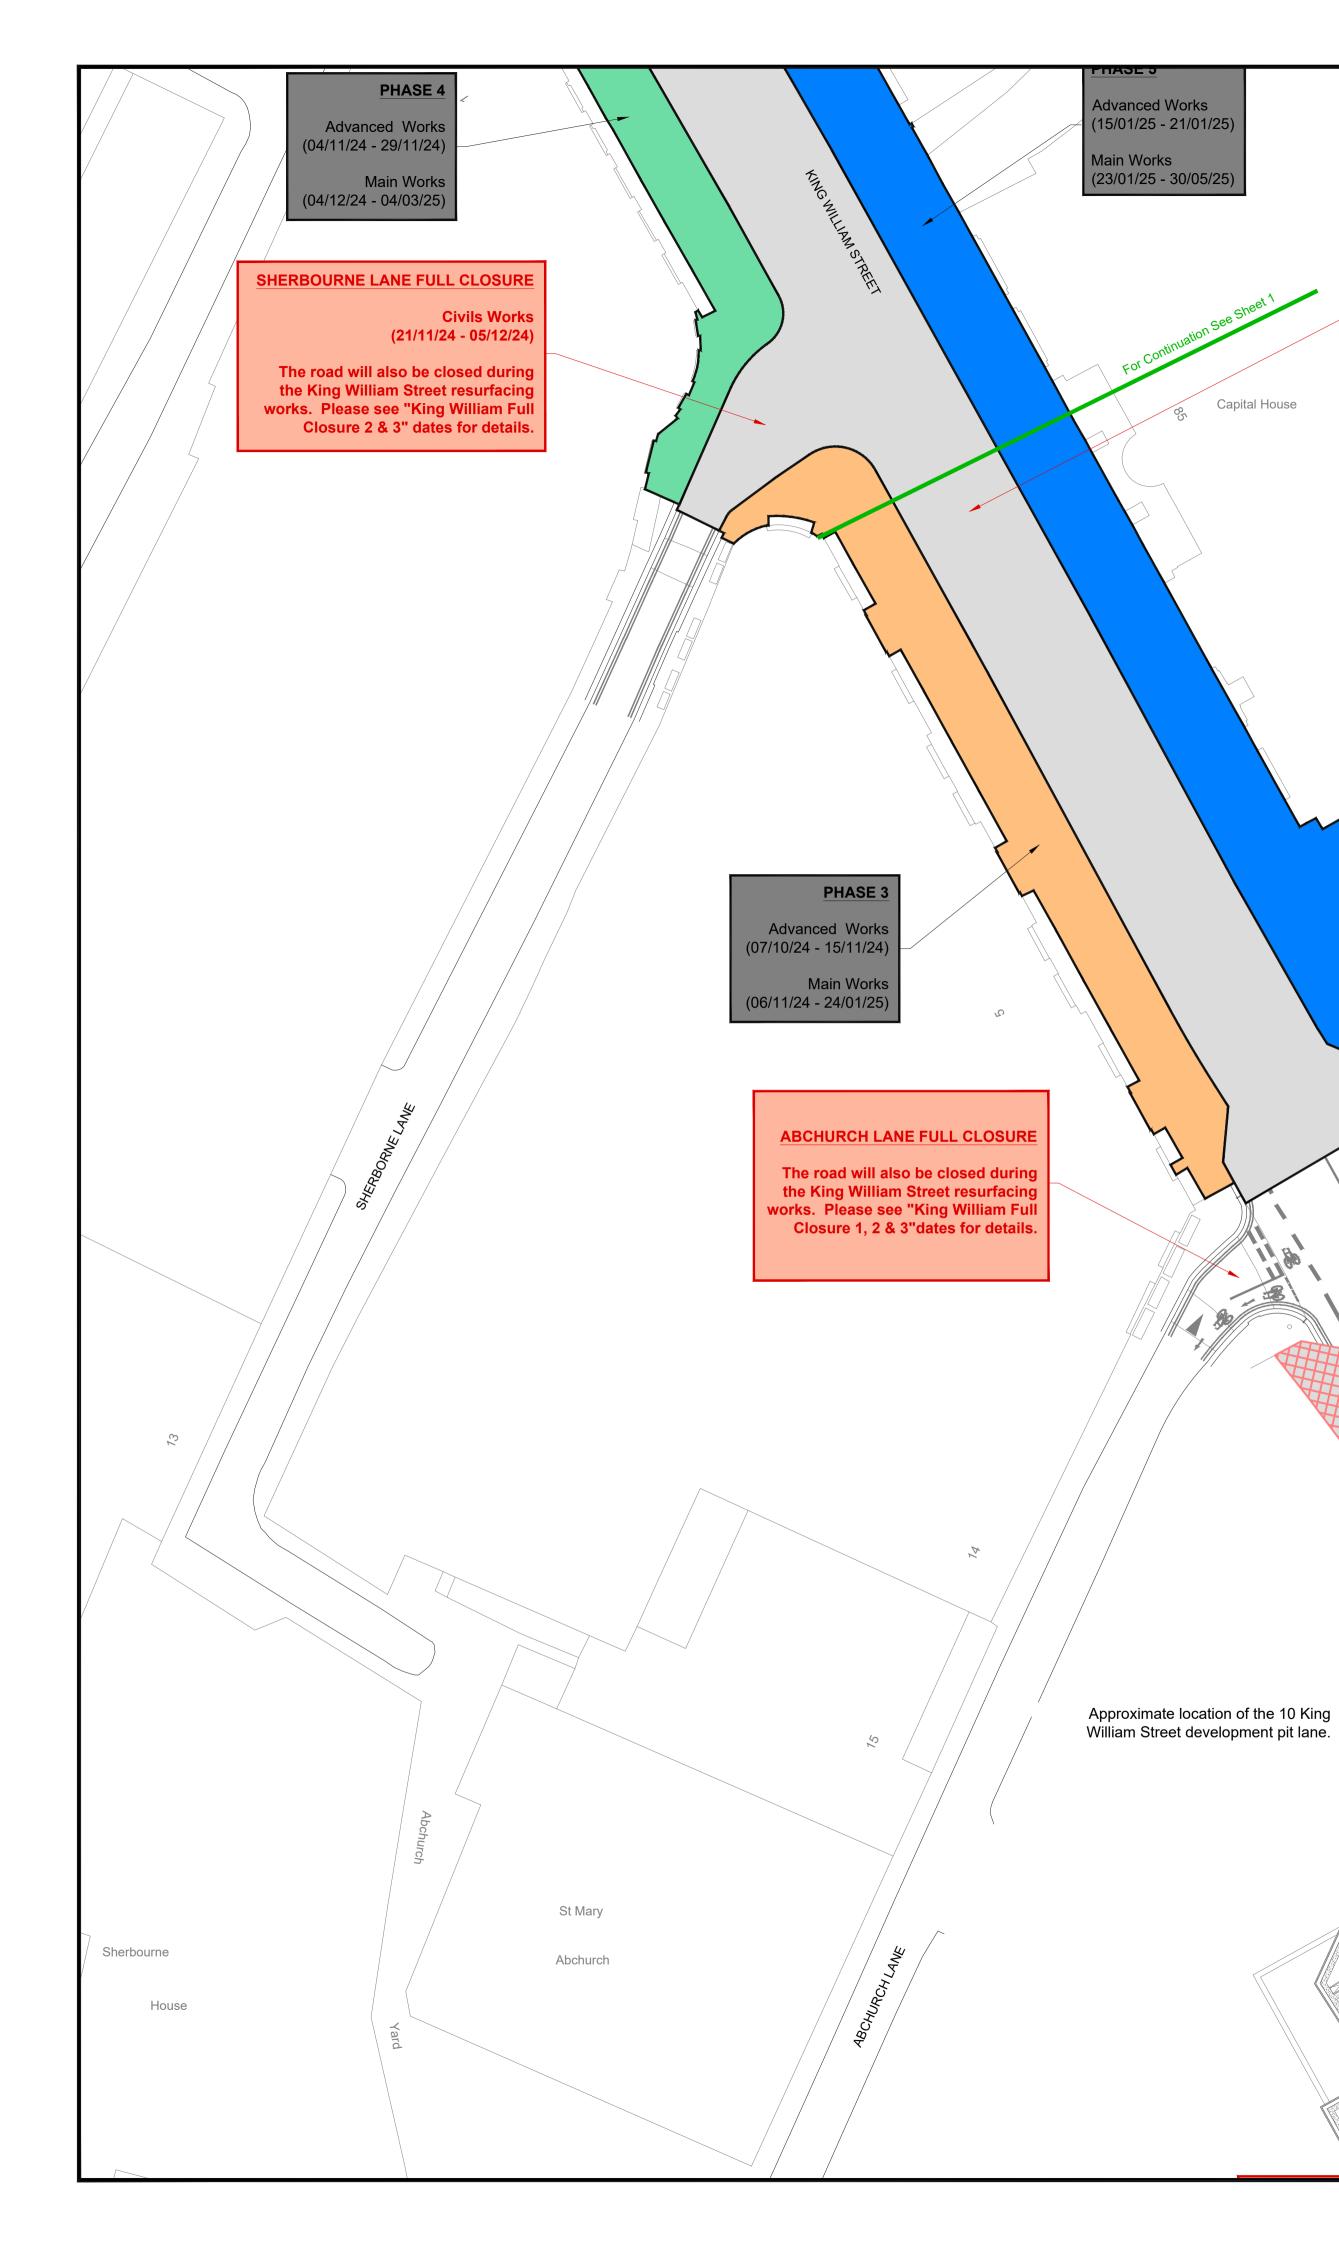

## ABCHURCH LANE FULL CLOSURE

Civils Work (24/01/25 - 07/02/25)

The road will also be closed during the King William Street resurfacing works. Please see "King William Full Closure 1, 2 & 3" dates for details.