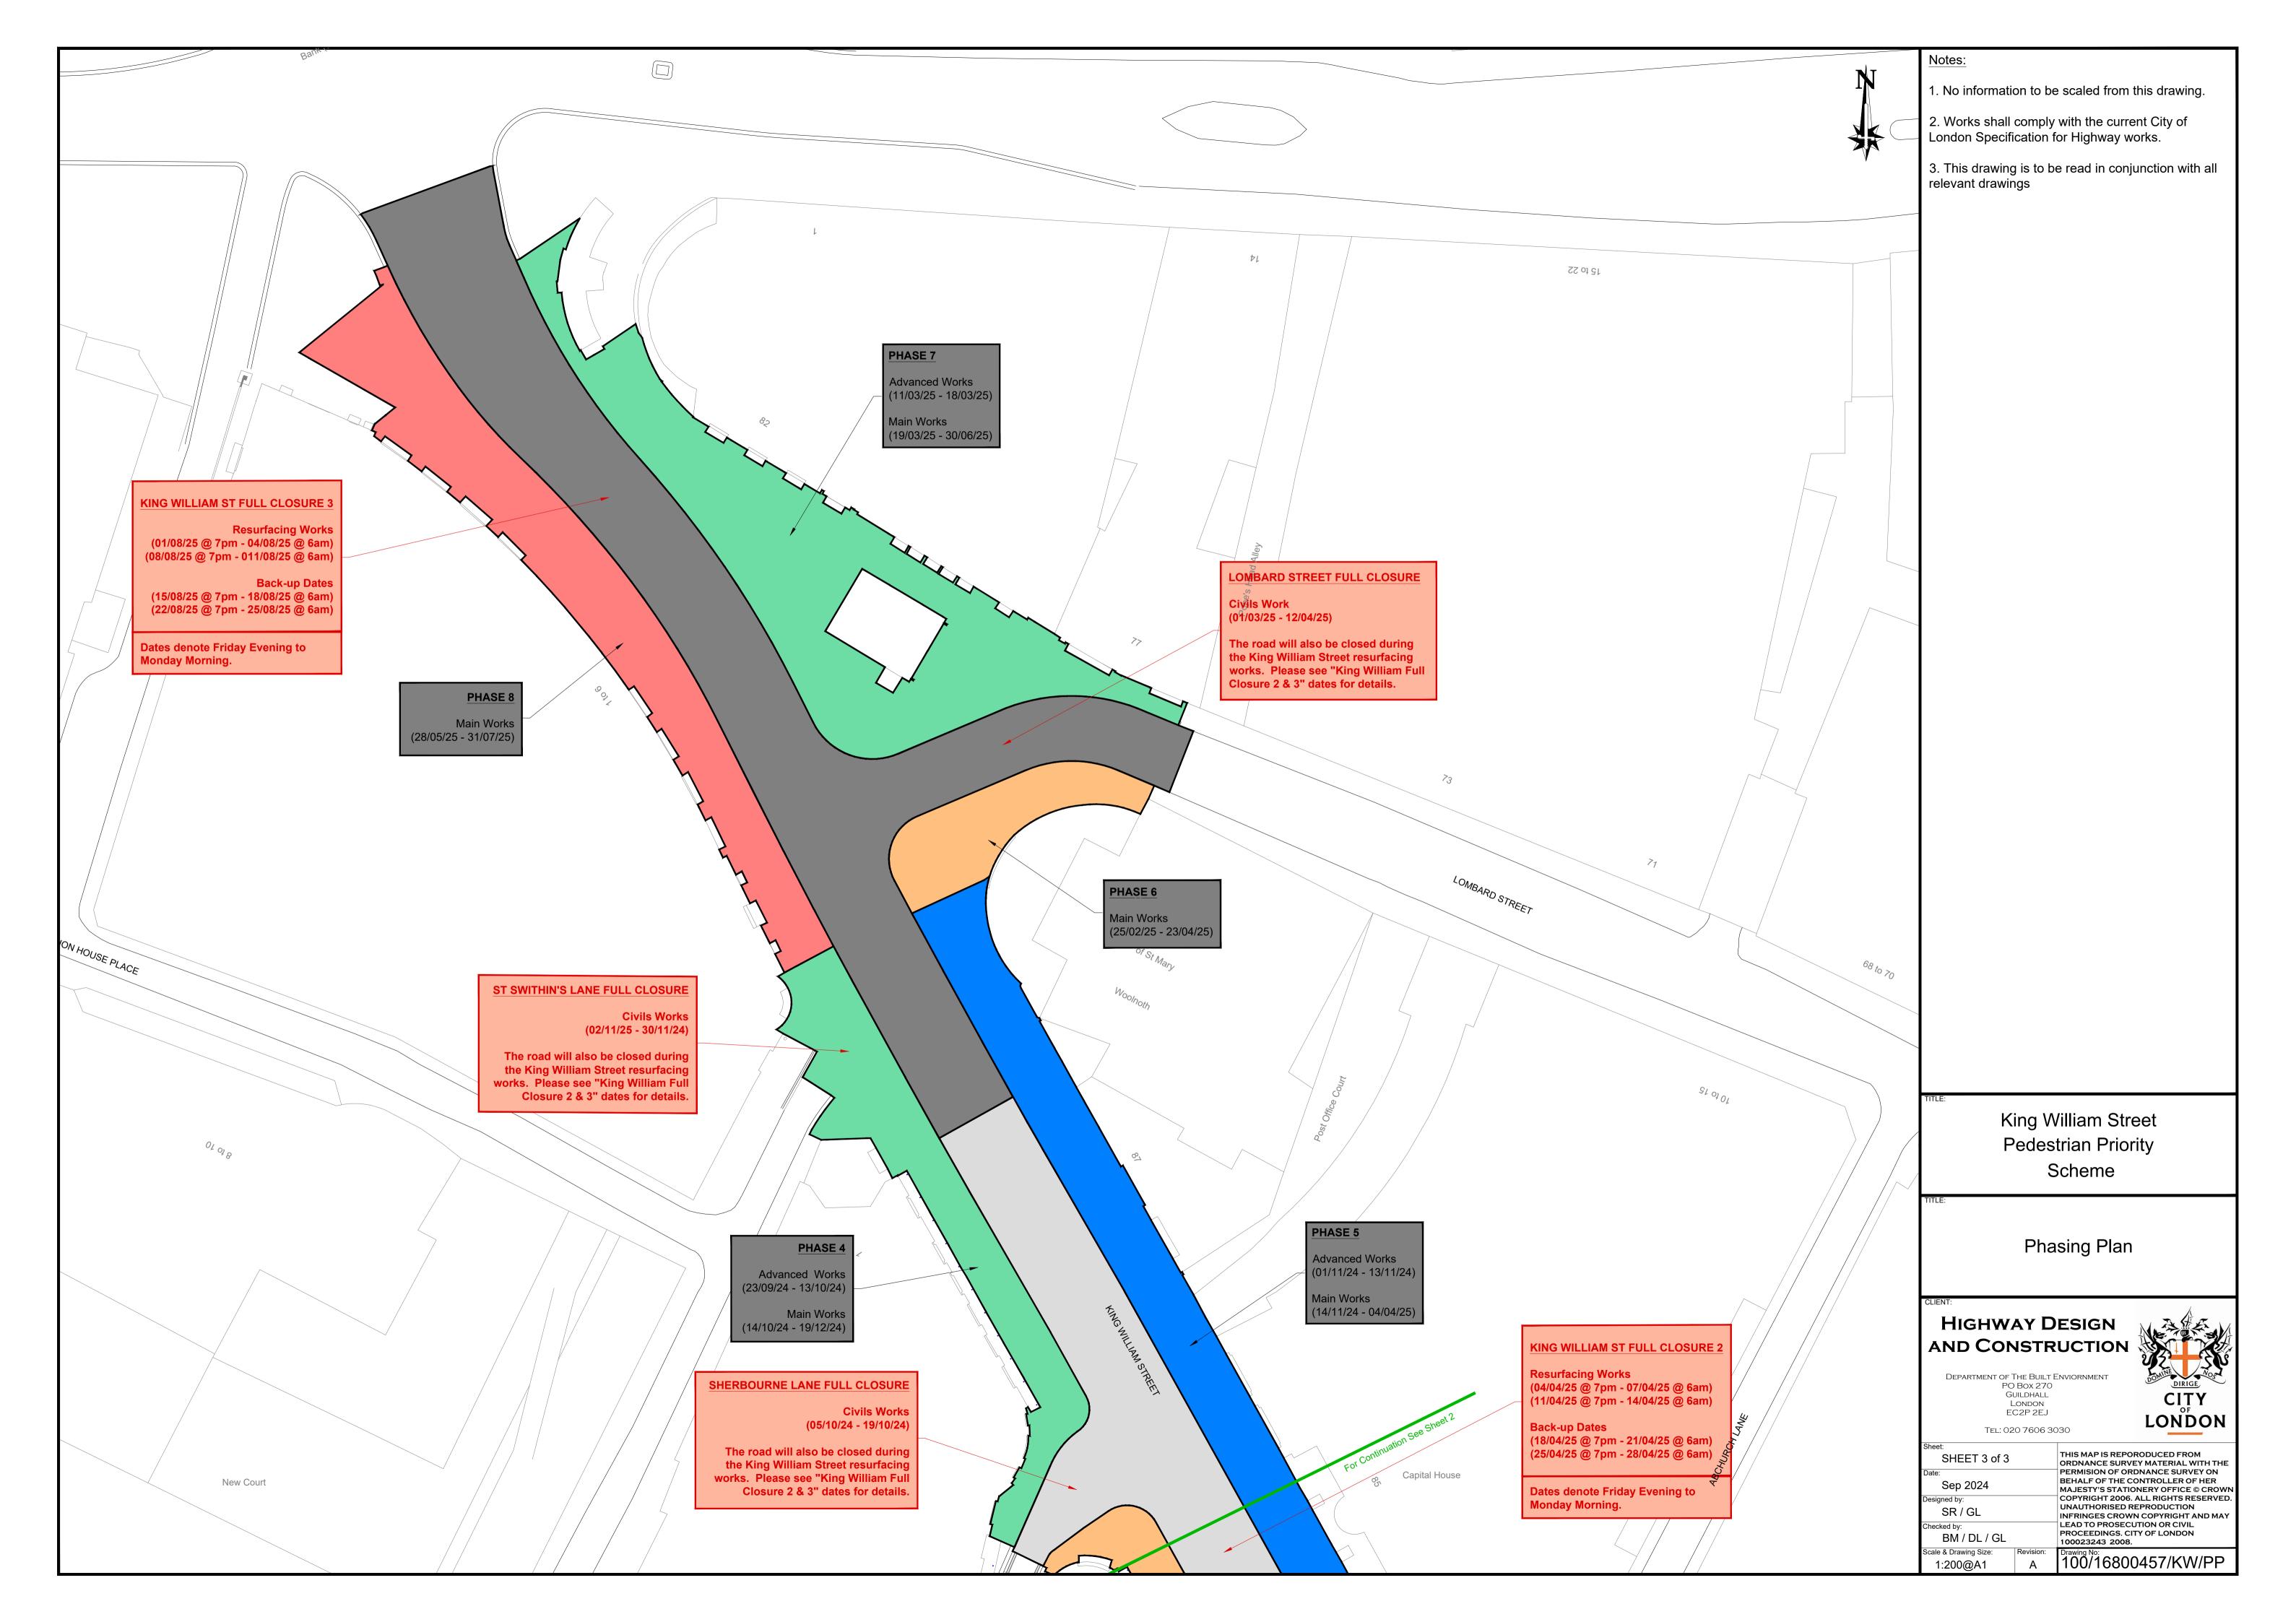

KING WILLIAM ST FULL CLOSURE 2 Resurfacing Works

Resurfacing Works (04/04/25 @ 7pm - 07/04/25 @ 6am) (11/04/25 @ 7pm - 14/04/25 @ 6am)

Back-up Dates (18/04/25 @ 7pm - 21/04/25 @ 6am) (25/04/25 @ 7pm - 28/04/25 @ 6am)

Dates denote Friday Evening to Monday Morning.

 $\sim$ 

ABCHURCH LANE FULL CLOSURE

Civils Work (07/12/24 - 21/12/24)

The road will also be closed during the King William Street resurfacing works. Please see "King William Full Closure 2 & 3" dates for details.