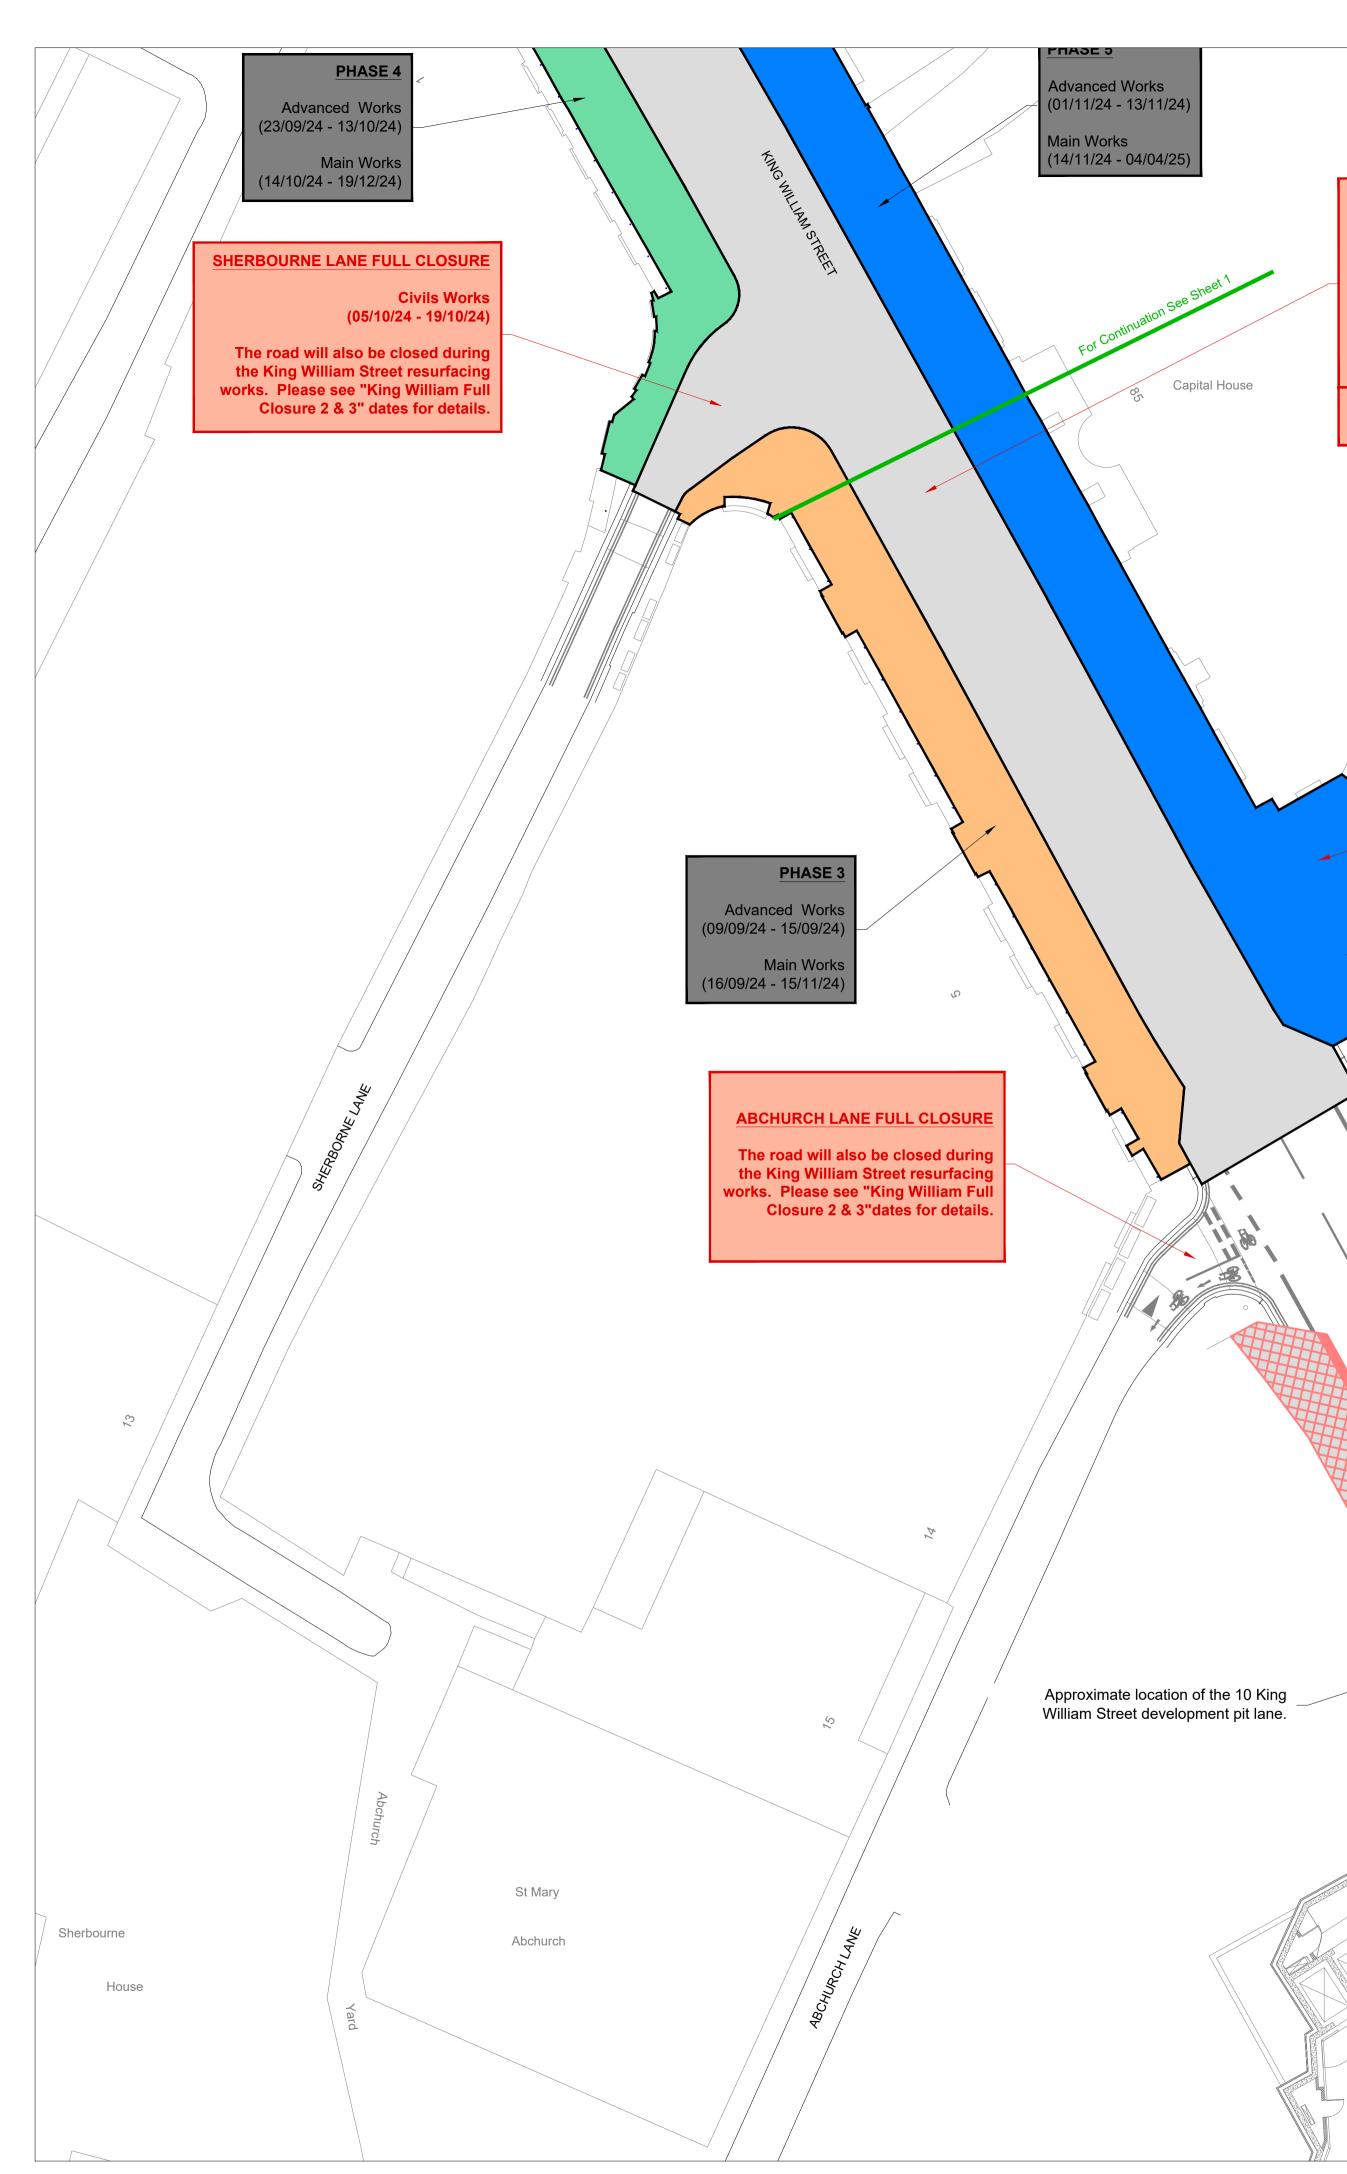

Dates denote Friday Evening to Monday Morning.

 $\sim$ 

ABCHURCH LANE FULL CLOSURE

Civils Work (07/12/24 - 21/12/24)

The road will also be closed during the King William Street resurfacing works. Please see "King William Full Closure 2 & 3" dates for details.