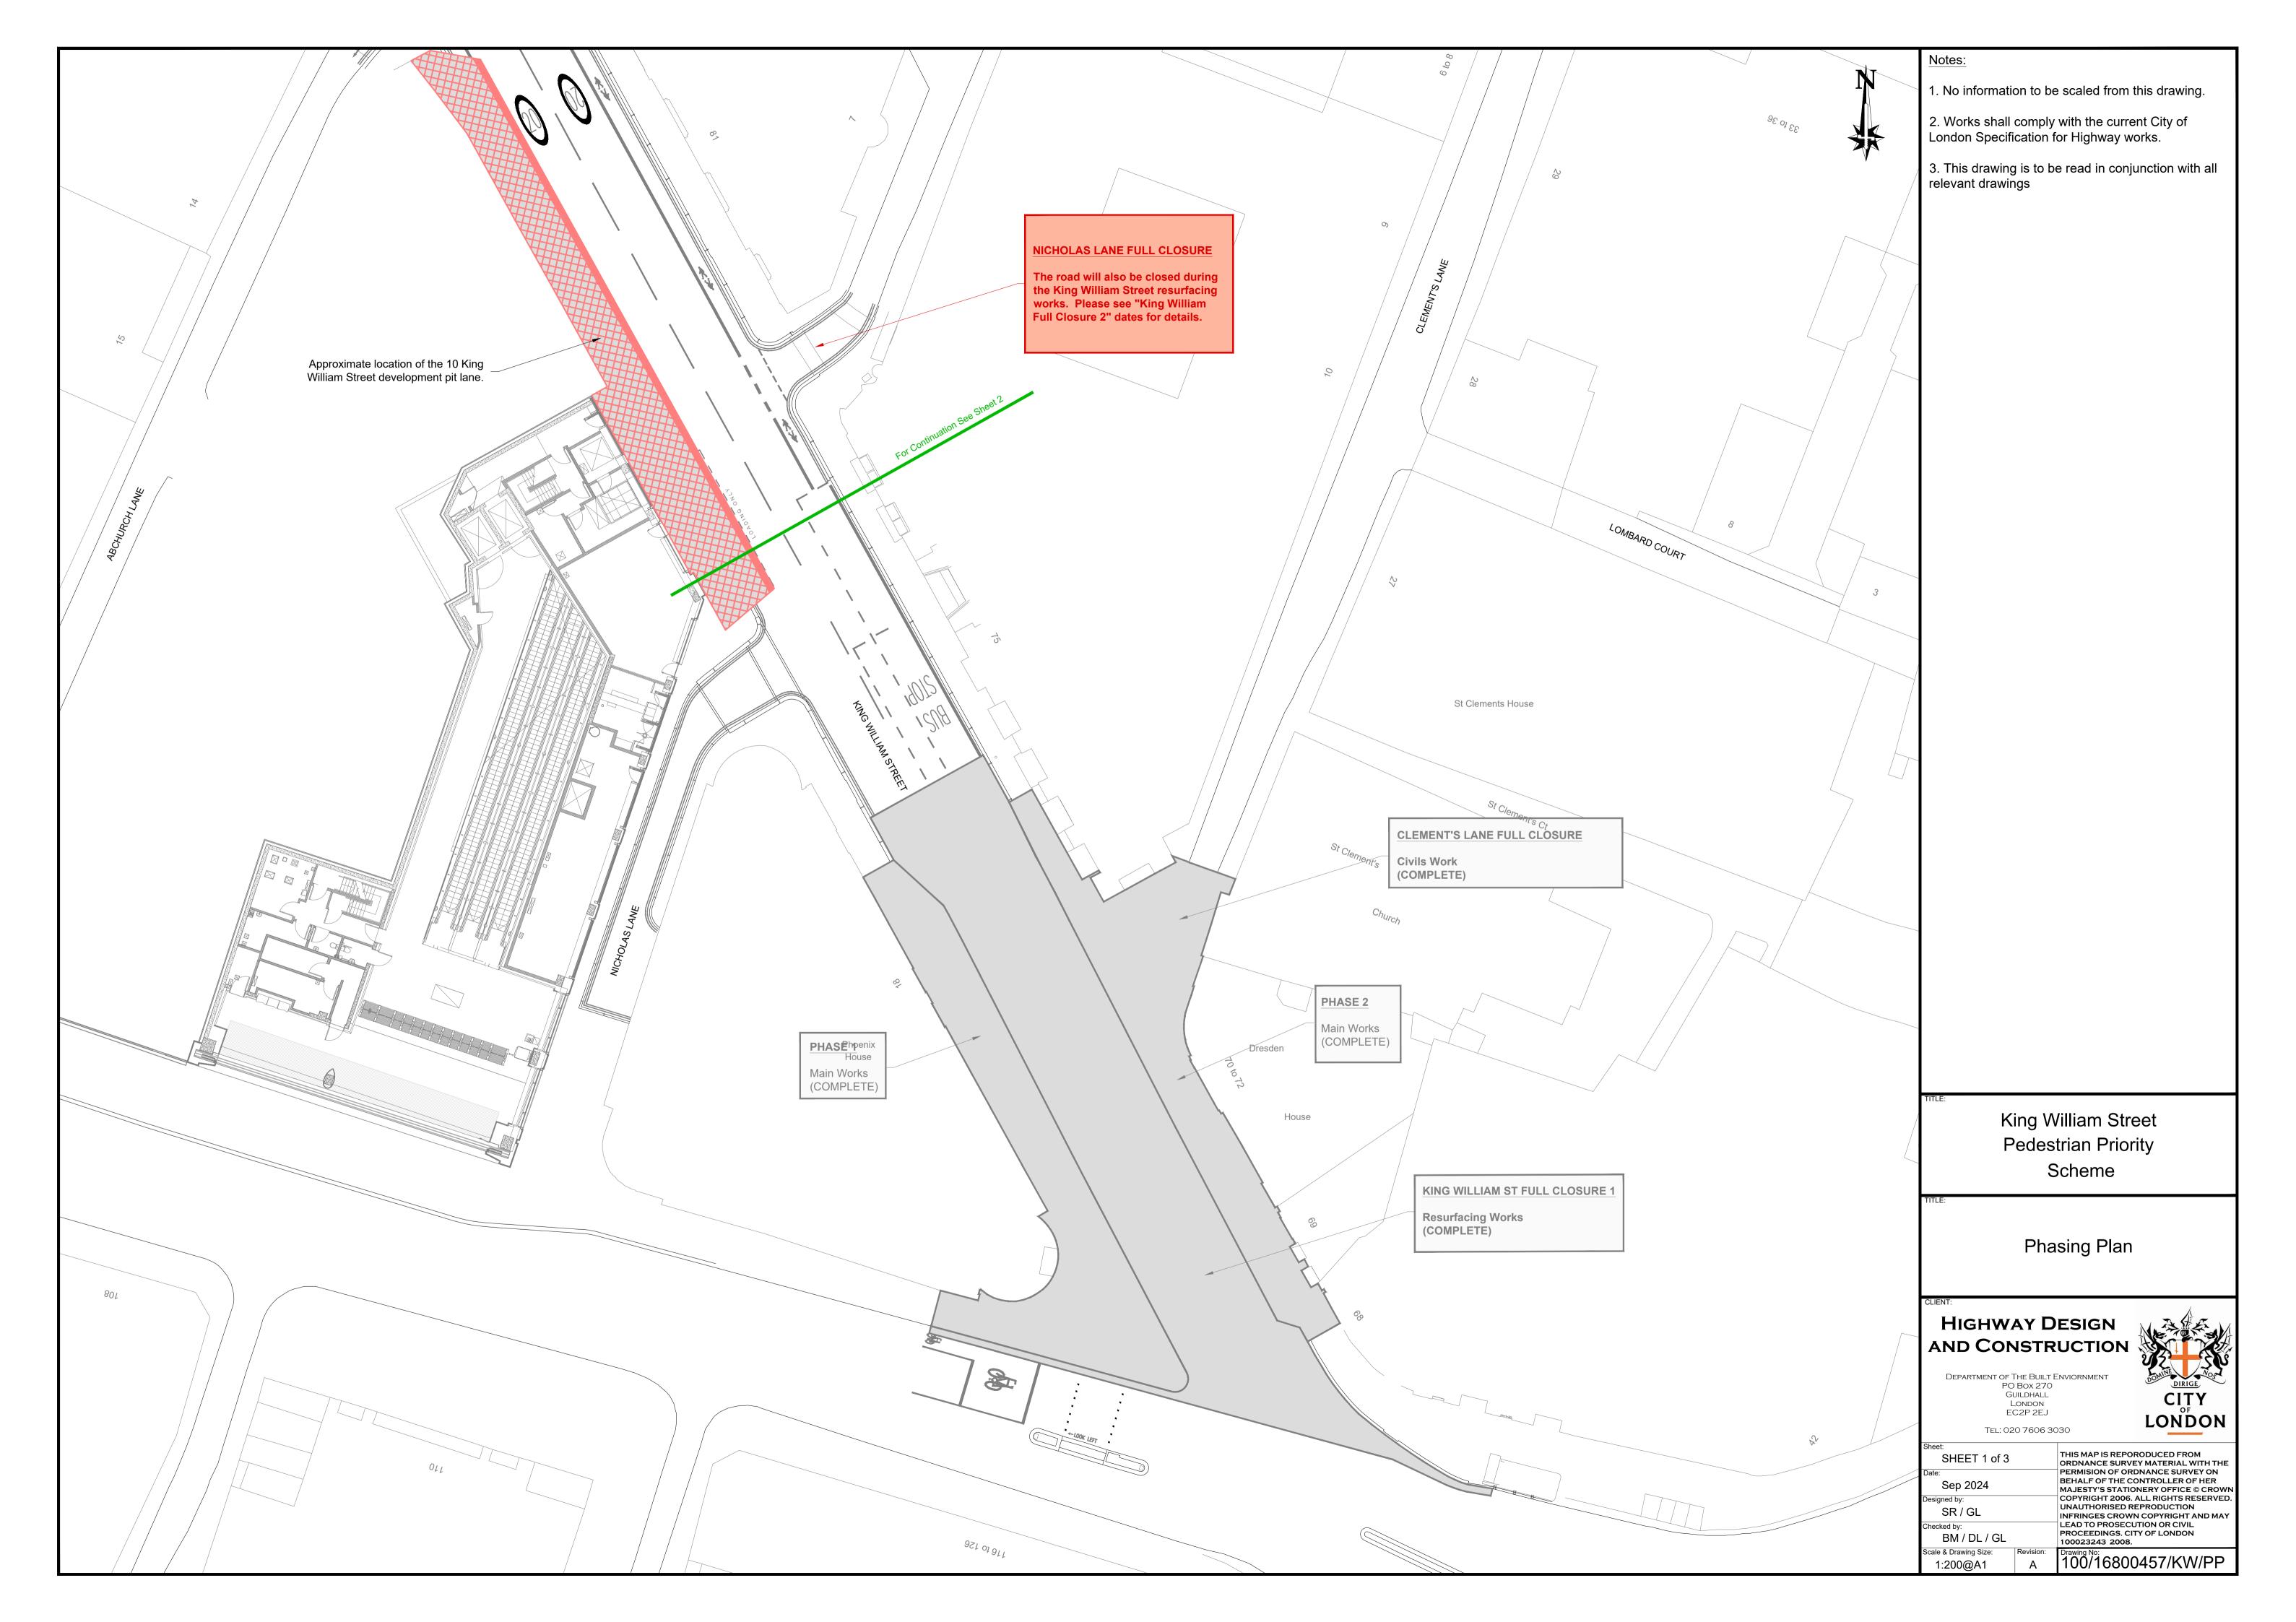

NICHOLAS LANE FULL CLOSURE

42

The road will also be closed during the King William Street resurfacing works. Please see "King William Full Closure 2" dates for details.