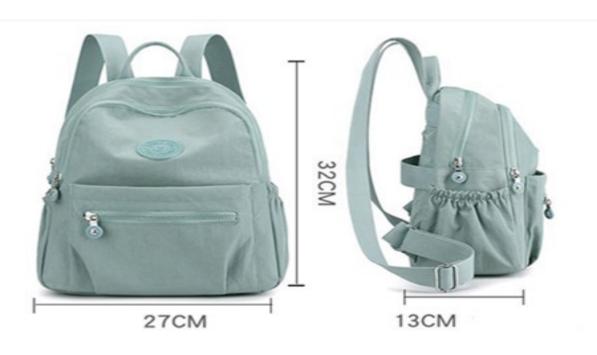

Drugs

Perfume or sprays

Multi-tools

Personal alarms

Large Bags (exceeding the example

below)

Liquids

Stab vests